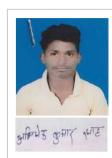

### Roll No: 221209651007

| Student Category:                   | REGULAR                                                                  |                                          |
|-------------------------------------|--------------------------------------------------------------------------|------------------------------------------|
| Exam Center:                        | <u>(1357) SRI NEELAM DEVI MAHAVIDYALAYA, DHATURITOLA, BAIRIA, BALLIA</u> |                                          |
| Course Name:                        | (205) BA SEMESTER VI Semester: 6                                         | Enrollment No.: JNCU210009676            |
| University/College<br>Code & Name : | (1209) SUDRISHTIBABA SNATKOTTAR MAHAV                                    | /IDYALAYA,SUDRISHTIPURI RANIGANJ, BALLIA |
| Name of Student:                    | ABHISHEK KUMAR SAH                                                       | Father's Name: PANNALAL SAH              |
| Mother's Name:                      | JAMUTURI DEVI                                                            | Form No.: 2424891424                     |

### Catch No. and Titles

| S.No | Subject/ Paper Title                                           | Catch No. |
|------|----------------------------------------------------------------|-----------|
| 1    | HINDI-भाषा विज्ञान हिन्दी भाषा तथा देवनागरी लिपि               | 2717      |
| 2    | HINDI-लोक साहित्य एवं लोक संस्कृति                             | 2718      |
| 3    | SOCIOLOGY-Pioneers of Indian Sociology                         | 2750      |
| 4    | SOCIOLOGY-Gender and Society                                   | 2751      |
| 5    | Co-Curricular-Communication Skills and Personality Development | 2780      |
|      |                                                                |           |

Gender: Male

# 221209651007

Print(ID) 117191

Signature of Principal & Seal