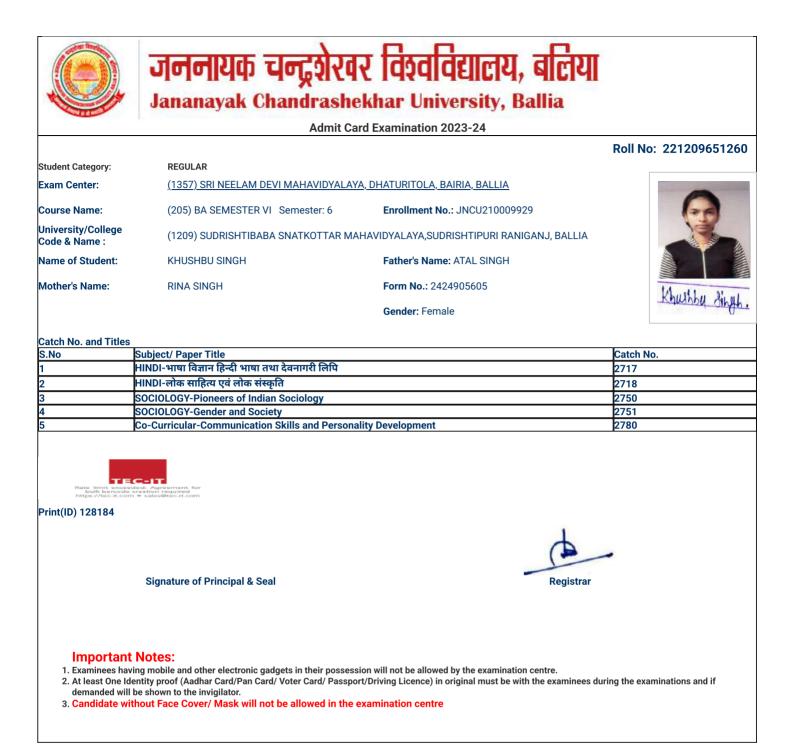

| 2750      |
| 5                    | SOCIOLOGY-Gender and Society                                   | 2751      |
| 6                    | Co-Curricular-Communication Skills and Personality Development | 2780      |
|                      |                                                                |           |



#### Print(ID) 129520

Signature of Principal & Seal



- 1. Examinees having mobile and other electronic gadgets in their possession will not be allowed by the examination centre.
- 2. At least One Identity proof (Aadhar Card/Pan Card/ Voter Card/ Passport/Driving Licence) in original must be with the examinees during the examinations and if demanded will be shown to the invigilator.
- 3. Candidate without Face Cover/ Mask will not be allowed in the examination centre







Admit Card Examination 2023-24

# Roll No: 221209651261

| Student Category:                   | REGULAR                                                                      |                                |
|-------------------------------------|------------------------------------------------------------------------------|--------------------------------|
| Exam Center:                        | <u>(1357) SRI NEELAM DEVI MAHAVIDYALAYA, DHATURITOLA, BAIRIA, BALLIA</u>     |                                |
| Course Name:                        | (205) BA SEMESTER VI Semester: 6                                             | Enroliment No.: JNCU210009930  |
| University/College<br>Code & Name : | (1209) SUDRISHTIBABA SNATKOTTAR MAHAVIDYALAYA,SUDRISHTIPURI RANIGANJ, BALLIA |