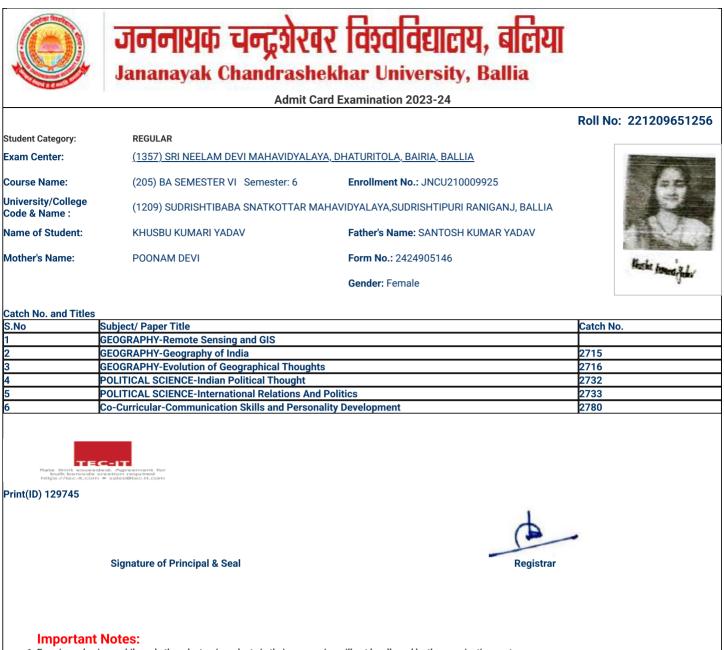

### Roll No: 221209651007

| Student Category:                   | REGULAR                                                                  |                                          |
|-------------------------------------|--------------------------------------------------------------------------|------------------------------------------|
| Exam Center:                        | <u>(1357) SRI NEELAM DEVI MAHAVIDYALAYA, DHATURITOLA, BAIRIA, BALLIA</u> |                                          |
| Course Name:                        | (205) BA SEMESTER VI Semester: 6                                         | Enrollment No.: JNCU210009676            |
| University/College<br>Code & Name : | (1209) SUDRISHTIBABA SNATKOTTAR MAHAV                                    | /IDYALAYA,SUDRISHTIPURI RANIGANJ, BALLIA |
| Name of Student:                    | ABHISHEK KUMAR SAH                                                       | Father's Name: PANNALAL SAH              |
| Mother's Name:                      | JAMUTURI DEVI                                                            | Form No.: 2424891424                     |

### Catch No. and Titles

| S.No | Subject/ Paper Title                                           | Catch No. |
|------|----------------------------------------------------------------|-----------|
| 1    | HINDI-भाषा विज्ञान हिन्दी भाषा तथा देवनागरी लिपि               | 2717      |
| 2    | HINDI-लोक साहित्य एवं लोक संस्कृति                             | 2718      |
| 3    | SOCIOLOGY-Pioneers of Indian Sociology                         | 2750      |
| 4    | SOCIOLOGY-Gender and Society                                   | 2751      |
| 5    | Co-Curricular-Communication Skills and Personality Development | 2780      |
|      |                                                                |           |

Gender: Male