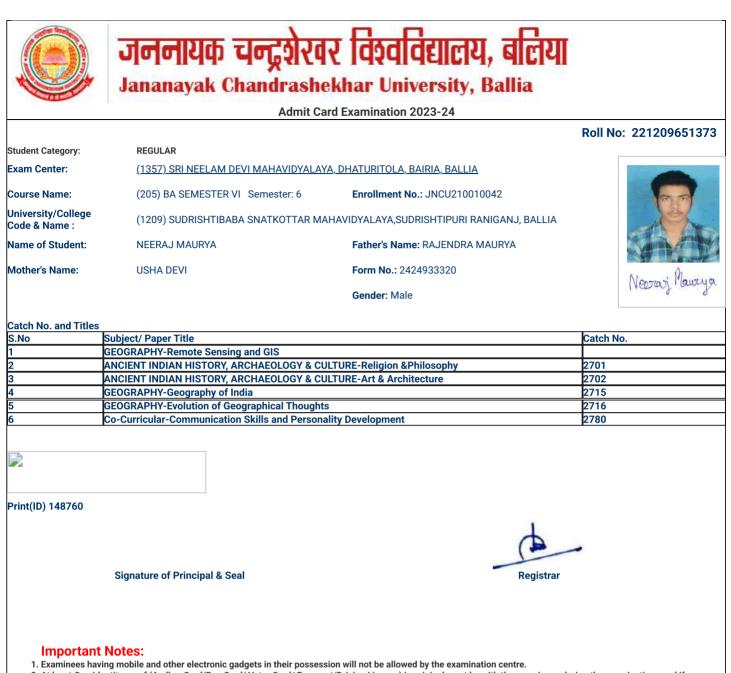

### Roll No: 221209651007

| Student Category:                   | REGULAR                                                                  |                                          |
|-------------------------------------|--------------------------------------------------------------------------|------------------------------------------|
| Exam Center:                        | <u>(1357) SRI NEELAM DEVI MAHAVIDYALAYA, DHATURITOLA, BAIRIA, BALLIA</u> |                                          |
| Course Name:                        | (205) BA SEMESTER VI Semester: 6                                         | Enrollment No.: JNCU210009676            |
| University/College<br>Code & Name : | (1209) SUDRISHTIBABA SNATKOTTAR MAHAV                                    | /IDYALAYA,SUDRISHTIPURI RANIGANJ, BALLIA |
| Name of Student:                    | ABHISHEK KUMAR SAH                                                       | Father's Name: PANNALAL SAH              |
| Mother's Name:                      | JAMUTURI DEVI                                                            | Form No.: 2424891424                     |