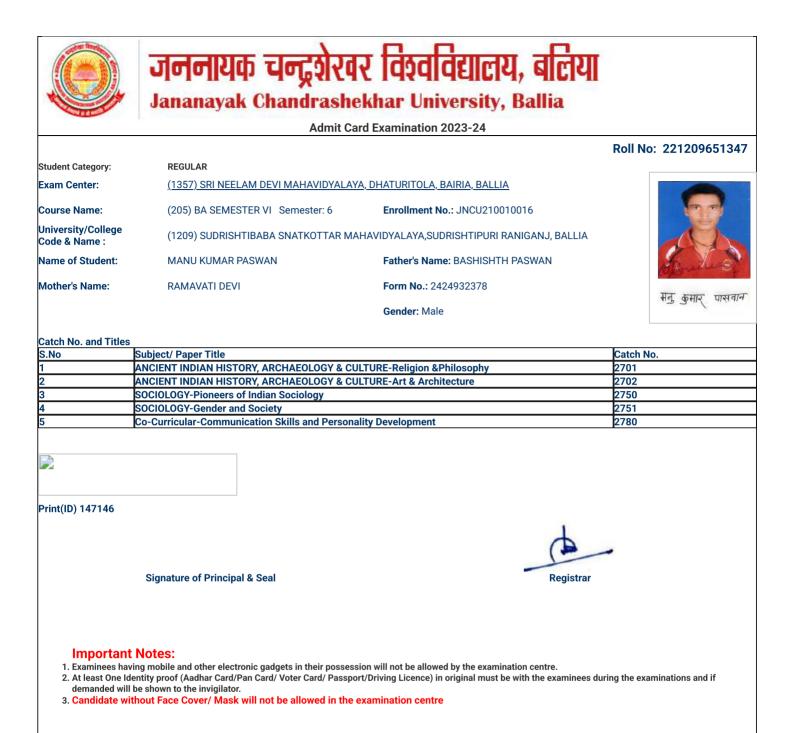

Admit Card Examination 2023-24

### Roll No: 221209651003

| Student Category:                   | REGULAR                                                                  |                                          |
|-------------------------------------|--------------------------------------------------------------------------|------------------------------------------|
| Exam Center:                        | <u>(1357) SRI NEELAM DEVI MAHAVIDYALAYA, DHATURITOLA, BAIRIA, BALLIA</u> |                                          |
| Course Name:                        | (205) BA SEMESTER VI Semester: 6                                         | Enrollment No.: JNCU210009672            |
| University/College<br>Code & Name : | (1209) SUDRISHTIBABA SNATKOTTAR MAHAV                                    | 'IDYALAYA,SUDRISHTIPURI RANIGANJ, BALLIA |
| Name of Student:                    | ABHAYJEET PANDEY                                                         | Father's Name: MANDRIKA PANDEY           |
| Mother's Name:                      | INDU DEVI                                                                | Form No.: 2424891420                     |
|                                     |                                                                          |                                          |

### Catch No. and Titles

| S.No | Subject/ Paper Title                                           | Catch No. |
|------|----------------------------------------------------------------|-----------|
| 1    | PSYCHOLOGY-Survey/Field Visit/Project Work                     |           |
| 2    | PSYCHOLOGY-Community and Health Psychology Theory              | 2734      |
| 3    | PSYCHOLOGY-Counseling Psychology                               | 2735      |
| 4    | SOCIOLOGY-Pioneers of Indian Sociology                         | 2750      |
| 5    | SOCIOLOGY-Gender and Society                                   | 2751      |
| 6    | Co-Curricular-Communication Skills and Personality Development | 2780      |
|      |                                                                |           |

Gender: Male