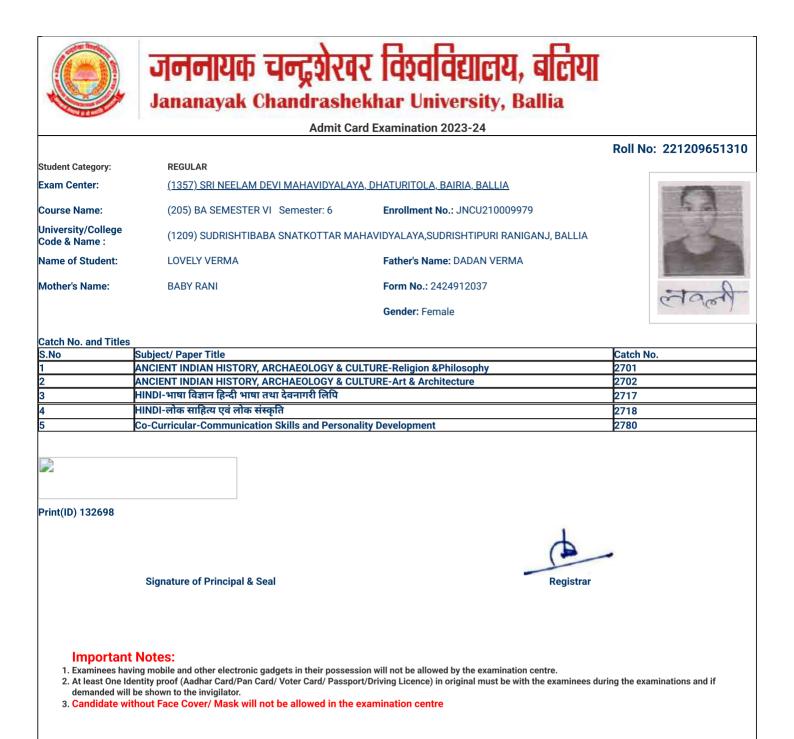

2717      |
| 2    | HINDI-लोक साहित्य एवं लोक संस्कृति                             | 2718      |
| 3    | SOCIOLOGY-Pioneers of Indian Sociology                         | 2750      |
| 4    | SOCIOLOGY-Gender and Society                                   | 2751      |
| 5    | Co-Curricular-Communication Skills and Personality Development | 2780      |

# 221209651309

Print(ID) 130861

ah Maland Titlaa

Signature of Principal & Seal



#### **Important Notes:**

1. Examinees having mobile and other electronic gadgets in their possession will not be allowed by the examination centre.

2. At least One Identity proof (Aadhar Card/Pan Card/ Voter Card/ Passport/Driving Licence) in original must be with the examinees during the examinations and if demanded will be shown to the invigilator.





Admit Card Examination 2023-24

#### Roll No: 221209651312

Winter Rich

| Student Category:                   | REGULAR                                                                      |                                   |         |
|-------------------------------------|------------------------------------------------------------------------------|-----------------------------------|---------|
| Exam Center:                        | (1357) SRI NEELAM DEVI MAHAVIDYALAYA, DHATURITOLA, BAIRIA, BALLIA            |                                   |         |
| Course Name:                        | (205) BA SEMESTER VI Semester: 6                                             | Enrollment No.: JNCU210009981     | C       |
| University/College<br>Code & Name : | (1209) SUDRISHTIBABA SN