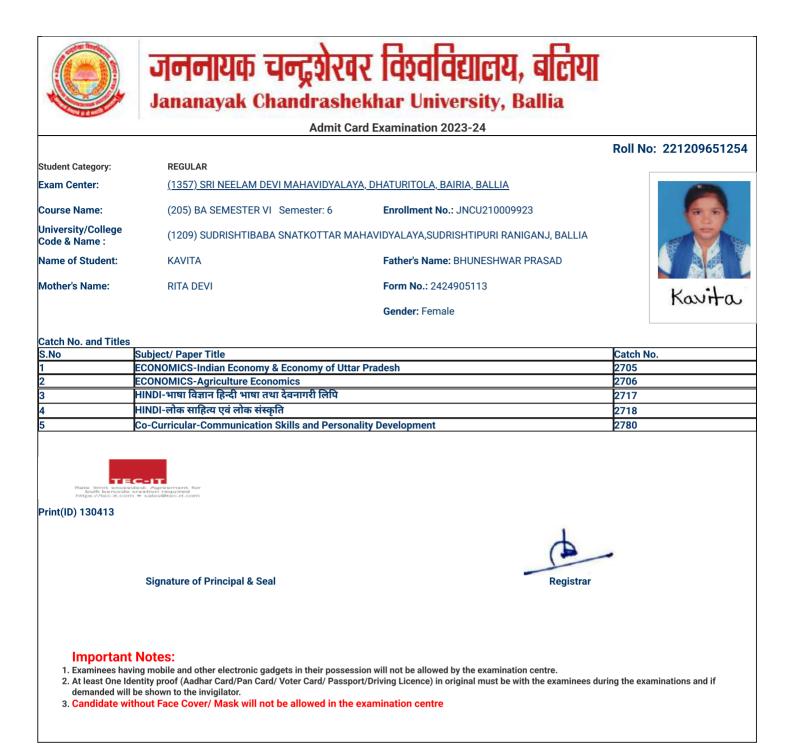

### Roll No: 221209651003

| Student Category:                   | REGULAR                                                                  |                                          |
|-------------------------------------|--------------------------------------------------------------------------|------------------------------------------|
| Exam Center:                        | <u>(1357) SRI NEELAM DEVI MAHAVIDYALAYA, DHATURITOLA, BAIRIA, BALLIA</u> |                                          |
| Course Name:                        | (205) BA SEMESTER VI Semester: 6                                         | Enrollment No.: JNCU210009672            |
| University/College<br>Code & Name : | (1209) SUDRISHTIBABA SNATKOTTAR MAHAV                                    | 'IDYALAYA,SUDRISHTIPURI RANIGANJ, BALLIA |
| Name of Student:                    | ABHAYJEET PANDEY                                                         | Father's Name: MANDRIKA PANDEY           |
| Mother's Name:                      | INDU DEVI                                                                | Form No.: 2424891420                     |
|                                     |                                                                          |                                          |

### Catch No. and Titles

| S.No | Subject/ Paper Title                                           | Catch No. |
|------|----------------------------------------------------------------|-----------|
| 1    | PSYCHOLOGY-Survey/Field Visit/Project Work                     |           |
| 2    | PSYCHOLOGY-Community and Health Psychology Theory              | 2734      |
| 3    | PSYCHOLOGY-Counseling Psychology                               | 2735      |
| 4    | SOCIOLOGY-Pioneers of Indian Sociology                         | 2750      |
| 5    | SOCIOLOGY-Gender and Society                                   | 2751      |
| 6    | Co-Curricular-Communication Skills and Personality Development | 2780      |
|      |                                                                |           |

Gender: Male