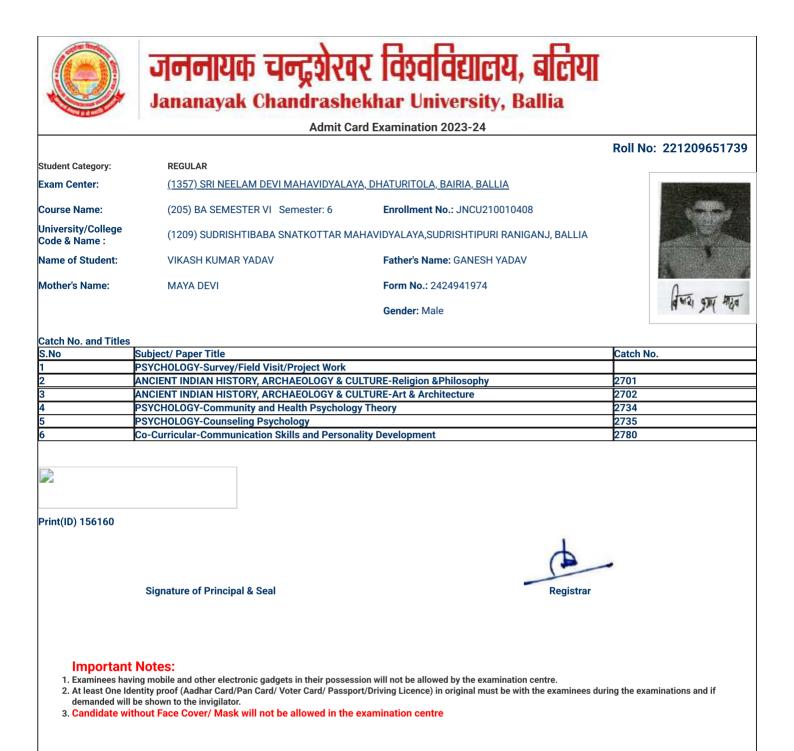

Admit Card Examination 2023-24

### Roll No: 221209651003

| Student Category:                   | REGULAR                                                                  |                                          |
|-------------------------------------|--------------------------------------------------------------------------|------------------------------------------|
| Exam Center:                        | <u>(1357) SRI NEELAM DEVI MAHAVIDYALAYA, DHATURITOLA, BAIRIA, BALLIA</u> |                                          |
| Course Name:                        | (205) BA SEMESTER VI Semester: 6                                         | Enrollment No.: JNCU210009672            |
| University/College<br>Code & Name : | (1209) SUDRISHTIBABA SNATKOTTAR MAHAV                                    | 'IDYALAYA,SUDRISHTIPURI RANIGANJ, BALLIA |
| Name of Student:                    | ABHAYJEET PANDEY                                                         | Father's Name: MANDRIKA PANDEY           |
| Mother's Name:                      | INDU DEVI                                                                | Form No.: 2424891420                     |
|                                     |                                                                          |                                          |

### Catch No. and Titles

| S.No | Subject/ Paper Title                                           | Catch No. |
|------|----------------------------------------------------------------|-----------|
| 1    | PSYCHOLOGY-Survey/Field Visit/Project Work                     |           |
| 2    | PSYCHOLOGY-Community and Health Psychology Theory              | 2734      |
| 3    | PSYCHOLOGY-Counseling Psychology                               | 2735      |
| 4    | SOCIOLOGY-Pioneers of Indian Sociology                         | 2750      |
| 5    | SOCIOLOGY-Gender and Society                                   | 2751      |
| 6    | Co-Curricular-Communication Skills and Personality Development | 2780      |
|      |                                                                |           |

Gender: Male