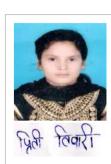

#### Roll No: 221209651037 REGULAR Student Category: Exam Center: (1357) SRI NEELAM DEVI MAHAVIDYALAYA, DHATURITOLA, BAIRIA, BALLIA Course Name: (205) BA SEMESTER VI Semester: 6 Enrollment No.: JNCU210009706 University/College (1209) SUDRISHTIBABA SNATKOTTAR MAHAVIDYALAYA, SUDRISHTIPURI RANIGANJ, BALLIA Code & Name : Name of Student: **AKRITI TIWARI** Father's Name: DHIRAJ TIWARI VINITA DEVI Form No.: 2424891497 Mother's Name High Gender: Female