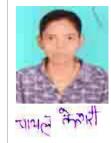

### Roll No: 221209651004

| Student Category:                   | REGULAR                                                                  |                                         |
|-------------------------------------|--------------------------------------------------------------------------|-----------------------------------------|
| Exam Center:                        | <u>(1357) SRI NEELAM DEVI MAHAVIDYALAYA, DHATURITOLA, BAIRIA, BALLIA</u> |                                         |
| Course Name:                        | (205) BA SEMESTER VI Semester: 6                                         | Enrollment No.: JNCU210009673           |
| University/College<br>Code & Name : | (1209) SUDRISHTIBABA SNATKOTTAR MAHAV                                    | IDYALAYA,SUDRISHTIPURI RANIGANJ, BALLIA |
| Name of Student:                    | ABHIJEET KUMAR KHARWAR                                                   | Father's Name: SANJAY KUMAR KHARWAR     |
| Mother's Name:                      | BINDU DEVI                                                               | Form No.: 2424891421                    |
|                                     |                                                                          |                                         |