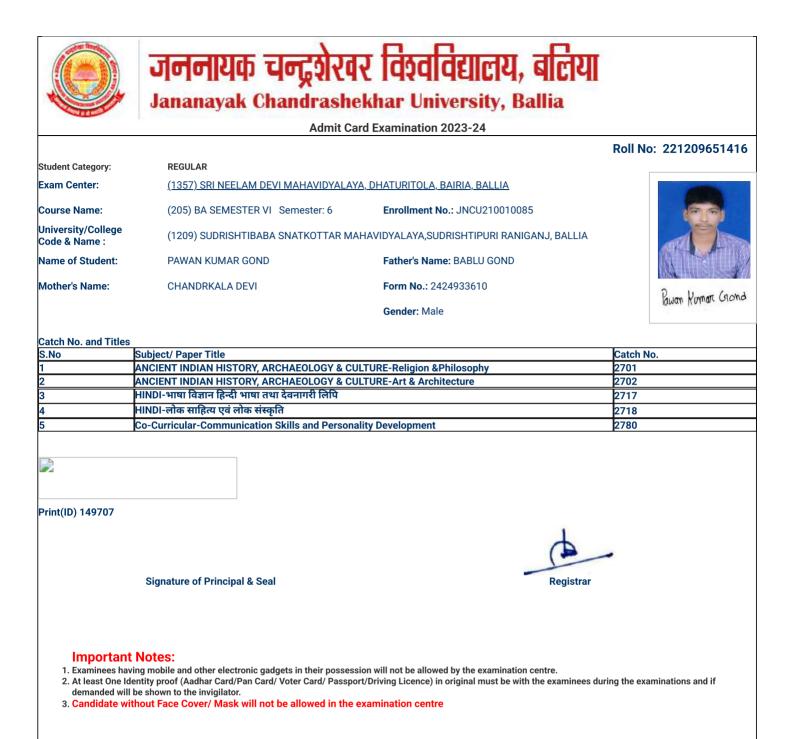

gy Theory              | 2734      |
| 3    | PSYCHOLOGY-Counseling Psychology                               | 2735      |
| 4    | SOCIOLOGY-Pioneers of Indian Sociology                         | 2750      |
| 5    | SOCIOLOGY-Gender and Society                                   | 2751      |
| 6    | Co-Curricular-Communication Skills and Personality Development | 2780      |

#### Print(ID) 149571

Signature of Principal & Seal



#### **Important Notes:**

- 1. Examinees having mobile and other electronic gadgets in their possession will not be allowed by the examination centre.
- 2. At least One Identity proof (Aadhar Card/Pan Card/ Voter Card/ Passport/Driving Licence) in original must be with the examinees during the examinations and if
- demanded will be shown to the invigilator.





Admit Card Examination 2023-24

#### Roll No: 221209651417

| Student Category:                   | REGULAR                                                                  |                                         |
|-------------------------------------|--------------------------------------------------------------------------|-----------------------------------------|
| Exam Center:                        | <u>(1357) SRI NEELAM DEVI MAHAVIDYALAYA, DHATURITOLA, BAIRIA, BALLIA</u> |                                         |
| Course Name:                        | (205) BA SEMESTER VI Semester: 6                                         | Enrollment No.: JNCU210010086           |
| University/College<br>Code & Name : | (1209) SUDRISHTIBABA SNATKOTTAR MAHAV