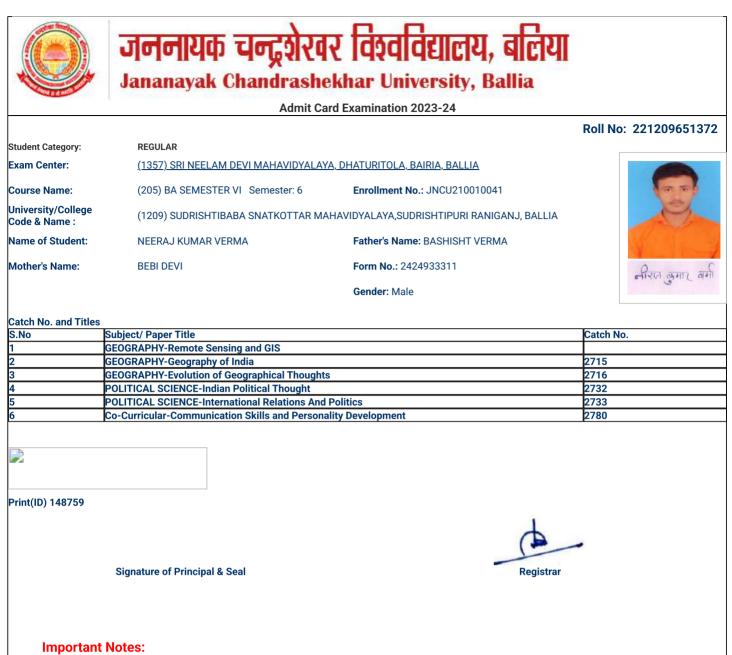

### Roll No: 221209651004

| Student Category:                   | REGULAR                                                                  |                                         |
|-------------------------------------|--------------------------------------------------------------------------|-----------------------------------------|
| Exam Center:                        | <u>(1357) SRI NEELAM DEVI MAHAVIDYALAYA, DHATURITOLA, BAIRIA, BALLIA</u> |                                         |
| Course Name:                        | (205) BA SEMESTER VI Semester: 6                                         | Enrollment No.: JNCU210009673           |
| University/College<br>Code & Name : | (1209) SUDRISHTIBABA SNATKOTTAR MAHAV                                    | IDYALAYA,SUDRISHTIPURI RANIGANJ, BALLIA |
| Name of Student:                    | ABHIJEET KUMAR KHARWAR                                                   | Father's Name: SANJAY KUMAR KHARWAR     |
| Mother's Name:                      | BINDU DEVI                                                               | Form No.: 2424891421                    |
|                                     |                                                                          |                                         |