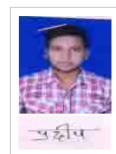

### Roll No: 221209651004

| Student Category:                   | REGULAR                                                                  |                                         |
|-------------------------------------|--------------------------------------------------------------------------|-----------------------------------------|
| Exam Center:                        | <u>(1357) SRI NEELAM DEVI MAHAVIDYALAYA, DHATURITOLA, BAIRIA, BALLIA</u> |                                         |
| Course Name:                        | (205) BA SEMESTER VI Semester: 6                                         | Enrollment No.: JNCU210009673           |
| University/College<br>Code & Name : | (1209) SUDRISHTIBABA SNATKOTTAR MAHAV                                    | IDYALAYA,SUDRISHTIPURI RANIGANJ, BALLIA |
| Name of Student:                    | ABHIJEET KUMAR KHARWAR                                                   | Father's Name: SANJAY KUMAR KHARWAR     |
| Mother's Name:                      | BINDU DEVI                                                               | Form No.: 2424891421                    |
|                                     |                                                                          |                                         |