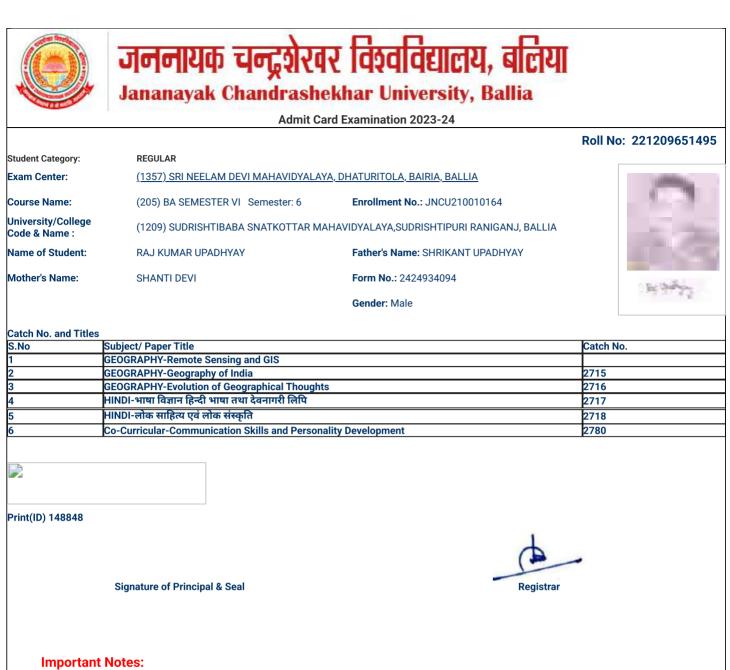

Admit Card Examination 2023-24

### Roll No: 221209651003

| Student Category:                   | REGULAR                                                                  |                                          |
|-------------------------------------|--------------------------------------------------------------------------|------------------------------------------|
| Exam Center:                        | <u>(1357) SRI NEELAM DEVI MAHAVIDYALAYA, DHATURITOLA, BAIRIA, BALLIA</u> |                                          |
| Course Name:                        | (205) BA SEMESTER VI Semester: 6                                         | Enrollment No.: JNCU210009672            |
| University/College<br>Code & Name : | (1209) SUDRISHTIBABA SNATKOTTAR MAHAV                                    | 'IDYALAYA,SUDRISHTIPURI RANIGANJ, BALLIA |
| Name of Student:                    | ABHAYJEET PANDEY                                                         | Father's Name: MANDRIKA PANDEY           |
| Mother's Name:                      | INDU DEVI                                                                | Form No.: 2424891420                     |
|                                     |                                                                          |                                          |

### Catch No. and Titles

| S.No | Subject/ Paper Title                                           | Catch No. |
|------|----------------------------------------------------------------|-----------|
| 1    | PSYCHOLOGY-Survey/Field Visit/Project Work                     |           |
| 2    | PSYCHOLOGY-Community and Health Psychology Theory              | 2734      |
| 3    | PSYCHOLOGY-Counseling Psychology                               | 2735      |
| 4    | SOCIOLOGY-Pioneers of Indian Sociology                         | 2750      |
| 5    | SOCIOLOGY-Gender and Society                                   | 2751      |
| 6    | Co-Curricular-Communication Skills and Personality Development | 2780      |
|      |                                                                |           |

Gender: Male