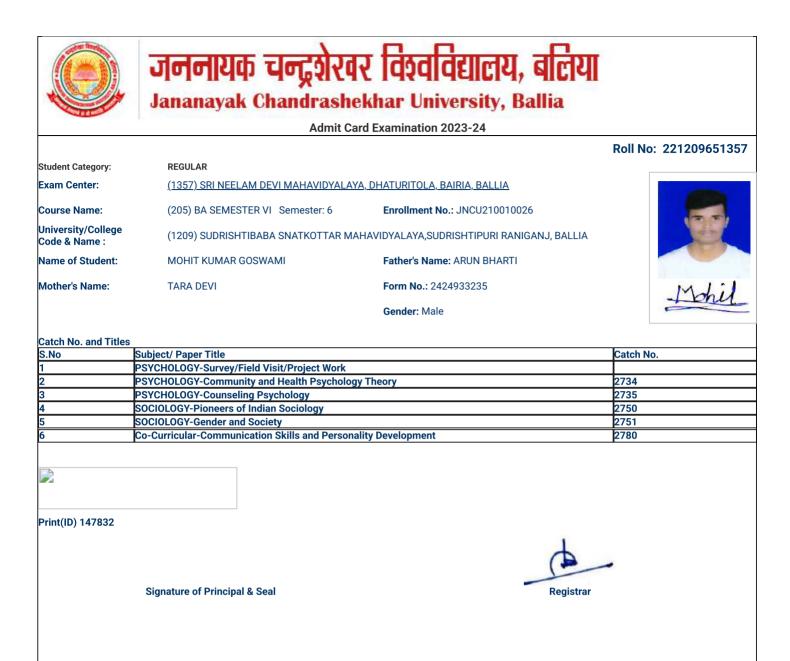

### Catch No. and Titles

| S.No | Subject/ Paper Title                                           | Catch No. |
|------|----------------------------------------------------------------|-----------|
| 1    | PSYCHOLOGY-Survey/Field Visit/Project Work                     |           |
| 2    | PSYCHOLOGY-Community and Health Psychology Theory              | 2734      |
| 3    | PSYCHOLOGY-Counseling Psychology                               | 2735      |
| 4    | SOCIOLOGY-Pioneers of Indian Sociology                         | 2750      |
| 5    | SOCIOLOGY-Gender and Society                                   | 2751      |
| 6    | Co-Curricular-Communication Skills and Personality Development | 2780      |
|      |                                                                |           |