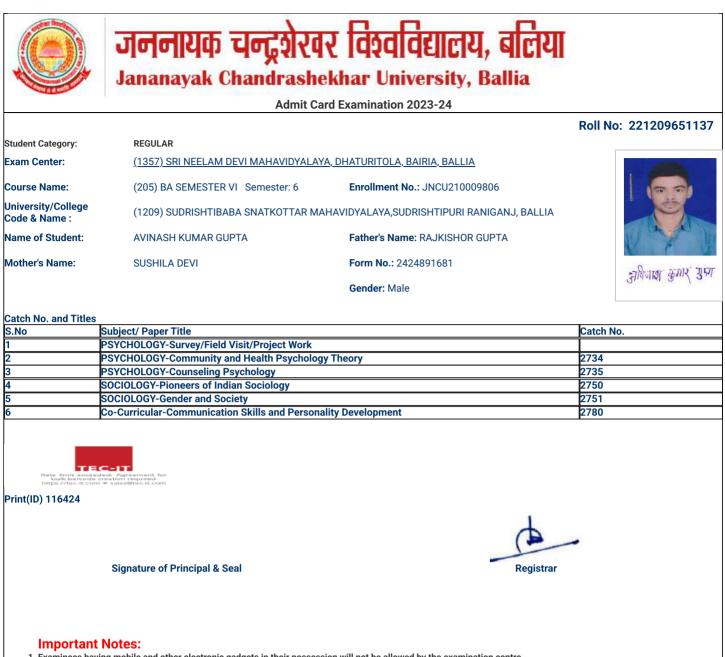

### Roll No: 221209651003

| Student Category:                   | REGULAR                                                                  |                                          |
|-------------------------------------|--------------------------------------------------------------------------|------------------------------------------|
| Exam Center:                        | <u>(1357) SRI NEELAM DEVI MAHAVIDYALAYA, DHATURITOLA, BAIRIA, BALLIA</u> |                                          |
| Course Name:                        | (205) BA SEMESTER VI Semester: 6                                         | Enrollment No.: JNCU210009672            |
| University/College<br>Code & Name : | (1209) SUDRISHTIBABA SNATKOTTAR MAHAV                                    | 'IDYALAYA,SUDRISHTIPURI RANIGANJ, BALLIA |
| Name of Student:                    | ABHAYJEET PANDEY                                                         | Father's Name: MANDRIKA PANDEY           |
| Mother's Name:                      | INDU DEVI                                                                | Form No.: 2424891420                     |
|                                     |                                                                          |                                          |

### Catch No. and Titles

| S.No | Subject/ Paper Title                                           | Catch No. |
|------|----------------------------------------------------------------|-----------|
| 1    | PSYCHOLOGY-Survey/Field Visit/Project Work                     |           |
| 2    | PSYCHOLOGY-Community and Health Psychology Theory              | 2734      |
| 3    | PSYCHOLOGY-Counseling Psychology                               | 2735      |
| 4    | SOCIOLOGY-Pioneers of Indian Sociology                         | 2750      |
| 5    | SOCIOLOGY-Gender and Society                                   | 2751      |
| 6    | Co-Curricular-Communication Skills and Personality Development | 2780      |
|      |                                                                |           |

Gender: Male