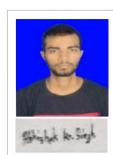

### Roll No: 221209651009

| Student Category:                   | REGULAR                                                                  |                                         |
|-------------------------------------|--------------------------------------------------------------------------|-----------------------------------------|
| Exam Center:                        | <u>(1357) SRI NEELAM DEVI MAHAVIDYALAYA, DHATURITOLA, BAIRIA, BALLIA</u> |                                         |
| Course Name:                        | (205) BA SEMESTER VI Semester: 6                                         | Enrollment No.: JNCU210009678           |
| University/College<br>Code & Name : | (1209) SUDRISHTIBABA SNATKOTTAR MAHAV                                    | IDYALAYA,SUDRISHTIPURI RANIGANJ, BALLIA |
| Name of Student:                    | ABHISHEK KUMAR SINGH                                                     | Father's Name: RAJESH KUMAR SINGH       |
| Mother's Name:                      | SEEMA DEVI                                                               | Form No.: 2424891427                    |

### Catch No. and Titles

| S.No | Subject/ Paper Title                                           | Catch No. |
|------|----------------------------------------------------------------|-----------|
| 1    | HINDI-भाषा विज्ञान हिन्दी भाषा तथा देवनागरी लिपि               | 2717      |
| 2    | HINDI-लोक साहित्य एवं लोक संस्कृति                             | 2718      |
| 3    | SOCIOLOGY-Pioneers of Indian Sociology                         | 2750      |
| 4    | SOCIOLOGY-Gender and Society                                   | 2751      |
| 5    | Co-Curricular-Communication Skills and Personality Development | 2780      |

Gender: Male

# 221209651009

Print(ID) 117372

Signature of Principal & Seal