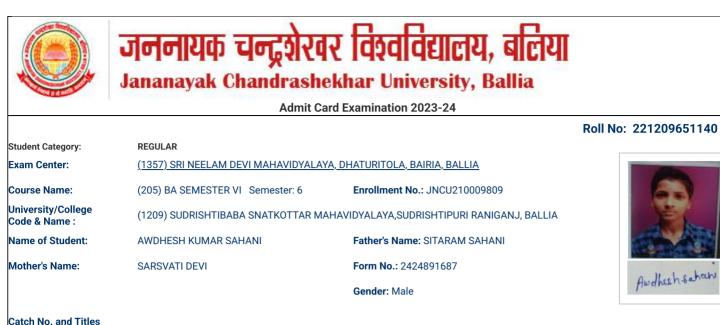

### Roll No: 221209651004

| Student Category:                   | REGULAR                                                                  |                                         |
|-------------------------------------|--------------------------------------------------------------------------|-----------------------------------------|
| Exam Center:                        | <u>(1357) SRI NEELAM DEVI MAHAVIDYALAYA, DHATURITOLA, BAIRIA, BALLIA</u> |                                         |
| Course Name:                        | (205) BA SEMESTER VI Semester: 6                                         | Enrollment No.: JNCU210009673           |
| University/College<br>Code & Name : | (1209) SUDRISHTIBABA SNATKOTTAR MAHAV                                    | IDYALAYA,SUDRISHTIPURI RANIGANJ, BALLIA |
| Name of Student:                    | ABHIJEET KUMAR KHARWAR                                                   | Father's Name: SANJAY KUMAR KHARWAR     |
| Mother's Name:                      | BINDU DEVI                                                               | Form No.: 2424891421                    |
|                                     |                                                                          |                                         |

### Catch No. and Titles

| S.No | Subject/ Paper Title                                           | Catch No. |
|------|----------------------------------------------------------------|-----------|
| 1    | GEOGRAPHY-Remote Sensing and GIS                               |           |
| 2    | GEOGRAPHY-Geography of India                                   | 2715      |
| 3    | GEOGRAPHY-Evolution of Geographical Thoughts                   | 2716      |
| 4    | SOCIOLOGY-Pioneers of Indian Sociology                         | 2750      |
| 5    | SOCIOLOGY-Gender and Society                                   | 2751      |
| 6    | Co-Curricular-Communication Skills and Personality Development | 2780      |
|      |                                                                |           |