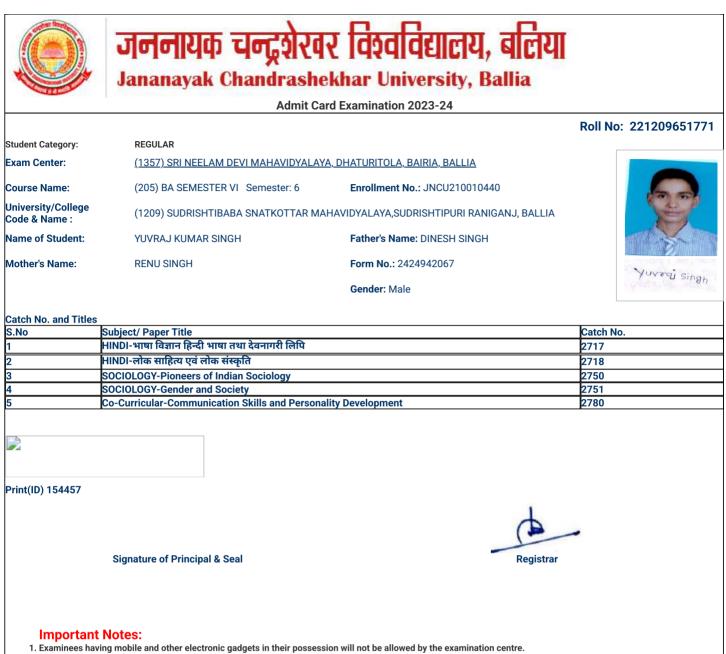

Admit Card Examination 2023-24

### Roll No: 221209651003

| Student Category:                   | REGULAR                                                                  |                                          |
|-------------------------------------|--------------------------------------------------------------------------|------------------------------------------|
| Exam Center:                        | <u>(1357) SRI NEELAM DEVI MAHAVIDYALAYA, DHATURITOLA, BAIRIA, BALLIA</u> |                                          |
| Course Name:                        | (205) BA SEMESTER VI Semester: 6                                         | Enrollment No.: JNCU210009672            |
| University/College<br>Code & Name : | (1209) SUDRISHTIBABA SNATKOTTAR MAHAV                                    | 'IDYALAYA,SUDRISHTIPURI RANIGANJ, BALLIA |
| Name of Student:                    | ABHAYJEET PANDEY                                                         | Father's Name: MANDRIKA PANDEY           |
| Mother's Name:                      | INDU DEVI                                                                | Form No.: 2424891420                     |
|                                     |                                                                          |                                          |

### Catch No. and Titles

| S.No | Subject/ Paper Title                                           | Catch No. |
|------|----------------------------------------------------------------|-----------|
| 1    | PSYCHOLOGY-Survey/Field Visit/Project Work                     |           |
| 2    | PSYCHOLOGY-Community and Health Psychology Theory              | 2734      |
| 3    | PSYCHOLOGY-Counseling Psychology                               | 2735      |
| 4    | SOCIOLOGY-Pioneers of Indian Sociology                         | 2750      |
| 5    | SOCIOLOGY-Gender and Society                                   | 2751      |
| 6    | Co-Curricular-Communication Skills and Personality Development | 2780      |
|      |                                                                |           |

Gender: Male