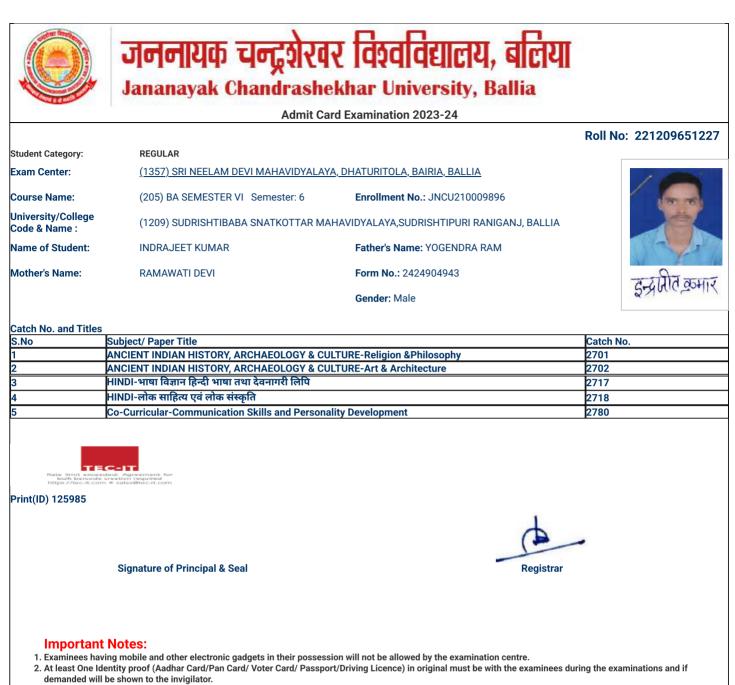

### Roll No: 221209651003

| Student Category:                   | REGULAR                                                                  |                                          |
|-------------------------------------|--------------------------------------------------------------------------|------------------------------------------|
| Exam Center:                        | <u>(1357) SRI NEELAM DEVI MAHAVIDYALAYA, DHATURITOLA, BAIRIA, BALLIA</u> |                                          |
| Course Name:                        | (205) BA SEMESTER VI Semester: 6                                         | Enrollment No.: JNCU210009672            |
| University/College<br>Code & Name : | (1209) SUDRISHTIBABA SNATKOTTAR MAHAV                                    | 'IDYALAYA,SUDRISHTIPURI RANIGANJ, BALLIA |
| Name of Student:                    | ABHAYJEET PANDEY                                                         | Father's Name: MANDRIKA PANDEY           |
| Mother's Name:                      | INDU DEVI                                                                | Form No.: 2424891420                     |
|                                     |                                                                          |                                          |

### Catch No. and Titles

| S.No | Subject/ Paper Title                                           | Catch No. |
|------|----------------------------------------------------------------|-----------|
| 1    | PSYCHOLOGY-Survey/Field Visit/Project Work                     |           |
| 2    | PSYCHOLOGY-Community and Health Psychology Theory              | 2734      |
| 3    | PSYCHOLOGY-Counseling Psychology                               | 2735      |
| 4    | SOCIOLOGY-Pioneers of Indian Sociology                         | 2750      |
| 5    | SOCIOLOGY-Gender and Society                                   | 2751      |
| 6    | Co-Curricular-Communication Skills and Personality Development | 2780      |
|      |                                                                |           |

Gender: Male