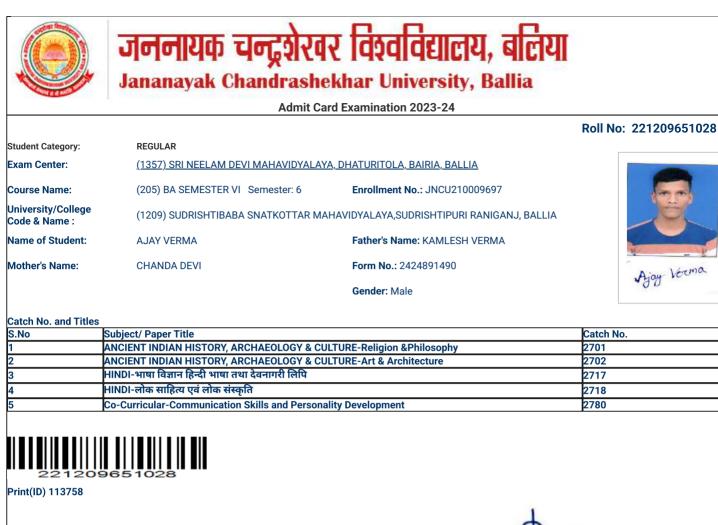

### Roll No: 221209651025

| Sti | udent Category:                   | REGULAR                                         |                                         |
|-----|-----------------------------------|-------------------------------------------------|-----------------------------------------|
| Ex  | am Center:                        | <u>(1357) SRI NEELAM DEVI MAHAVIDYALAYA, DH</u> | <u>HATURITOLA, BAIRIA, BALLIA</u>       |
| Co  | ourse Name:                       | (205) BA SEMESTER VI Semester: 6                | Enrollment No.: JNCU210009694           |
|     | niversity/College<br>ode & Name : | (1209) SUDRISHTIBABA SNATKOTTAR MAHAV           | IDYALAYA,SUDRISHTIPURI RANIGANJ, BALLIA |
| Na  | ame of Student:                   | AJAY KUMAR YADAV                                | Father's Name: MUNNA YADAV              |
| м   | other's Name:                     | MURAT DEVI                                      | Form No.: 2424891487                    |

### Catch No. and Titles

| S.No | Subject/ Paper Title                                           | Catch No. |
|------|----------------------------------------------------------------|-----------|
| 1    | PSYCHOLOGY-Survey/Field Visit/Project Work                     |           |
| 2    | HINDI-भाषा विज्ञान हिन्दी भाषा तथा देवनागरी लिपि               | 2717      |
| 3    | HINDI-लोक साहित्य एवं लोक संस्कृति                             | 2718      |
| 4    | PSYCHOLOGY-Community and Health Psychology Theory              | 2734      |
| 5    | PSYCHOLOGY-Counseling Psychology                               | 2735      |
| 6    | Co-Curricular-Communication Skills and Personality Development | 2780      |

Gender: Male

# 221209651025

Print(ID) 113668

Signature of Principal & Seal

- 1. Examinees having mobile and other electronic gadgets in their possession will not be allowed by the examination centre.
- 2. At least One Identity proof (Aadhar Card/Pan Card/ Voter Card/ Passport/Driving Licence) in original must be with the examinees during the examinations and if
- demanded will be shown to the invigilator.
- 3. Candidate without Face Cover/ Mask will not be allowed in the examination centre