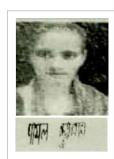

### Roll No: 221209651007

| Student Category:                   | REGULAR                                                                  |                                          |
|-------------------------------------|--------------------------------------------------------------------------|------------------------------------------|
| Exam Center:                        | <u>(1357) SRI NEELAM DEVI MAHAVIDYALAYA, DHATURITOLA, BAIRIA, BALLIA</u> |                                          |
| Course Name:                        | (205) BA SEMESTER VI Semester: 6                                         | Enrollment No.: JNCU210009676            |
| University/College<br>Code & Name : | (1209) SUDRISHTIBABA SNATKOTTAR MAHAV                                    | /IDYALAYA,SUDRISHTIPURI RANIGANJ, BALLIA |
| Name of Student:                    | ABHISHEK KUMAR SAH                                                       | Father's Name: PANNALAL SAH              |
| Mother's Name:                      | JAMUTURI DEVI                                                            | Form No.: 2424891424                     |