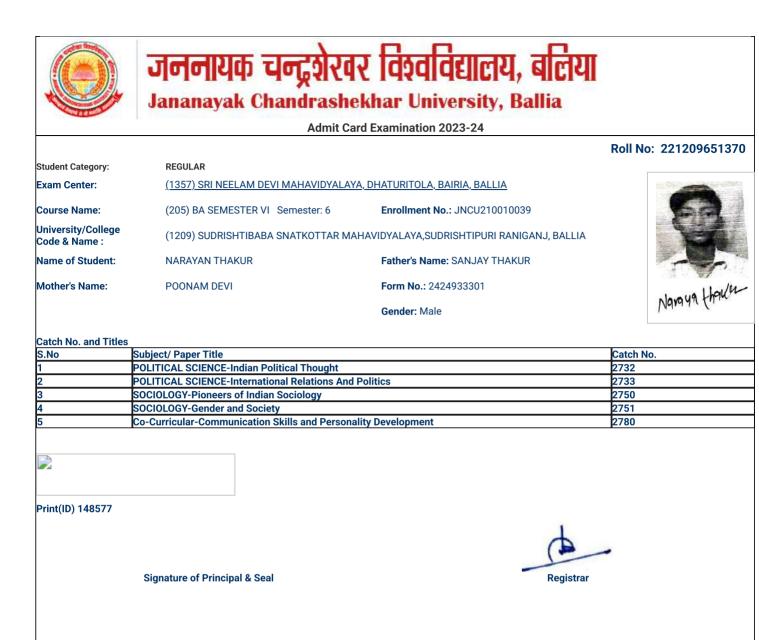

### Roll No: 221209651003

| Student Category:                   | REGULAR                                                                  |                                          |
|-------------------------------------|--------------------------------------------------------------------------|------------------------------------------|
| Exam Center:                        | <u>(1357) SRI NEELAM DEVI MAHAVIDYALAYA, DHATURITOLA, BAIRIA, BALLIA</u> |                                          |
| Course Name:                        | (205) BA SEMESTER VI Semester: 6                                         | Enrollment No.: JNCU210009672            |
| University/College<br>Code & Name : | (1209) SUDRISHTIBABA SNATKOTTAR MAHAV                                    | 'IDYALAYA,SUDRISHTIPURI RANIGANJ, BALLIA |
| Name of Student:                    | ABHAYJEET PANDEY                                                         | Father's Name: MANDRIKA PANDEY           |
| Mother's Name:                      | INDU DEVI                                                                | Form No.: 2424891420                     |
|                                     |                                                                          |                                          |