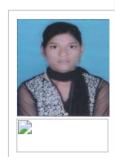

------------------------------------------|
| Exam Center:                        | (1357) SRI NEELAM DEVI MAHAVIDYALAYA, DHATURITOLA, BAIRIA, BALLIA |                                          |
| Course Name:                        | (205) BA SEMESTER VI Semester: 6                                  | Enrollment No.: JNCU210010002            |
| University/College<br>Code & Name : | (1209) SUDRISHTIBABA SNATKOTTAR MAHAV                             | 'IDYALAYA,SUDRISHTIPURI RANIGANJ, BALLIA |
| Name of Student:                    | MANISHA YADAV                                                     | Father's Name: SUNIL KUMAR YADAV         |
| Mother's Name:                      | GEETA DEVI                                                        | Form No.: 2424932257                     |



#### Catch No. and Titles

| S.No | Subject/ Paper Title                                           | Catch No. |
|------|----------------------------------------------------------------|-----------|
| 1    | PSYCHOLOGY-Survey/Field Visit/Project Work                     |           |
| 2    | HINDI-भाषा विज्ञान हिन्दी भाषा तथा देवनागरी लिपि               | 2717      |
| 3    | HINDI-लोक साहित्य एवं लोक संस्कृति                             | 2718      |
| 4    | PSYCHOLOGY-Community and Health Psychology Theory              | 2734      |
| 5    | PSYCHOLOGY-Counseling Psychology                               | 2735      |
| 6    | Co-Curricular-Communication Skills and Personality Development | 2780      |

Gender: Male

#### Print(ID) 150966

Signature of Principal & Seal



- 1. Examine