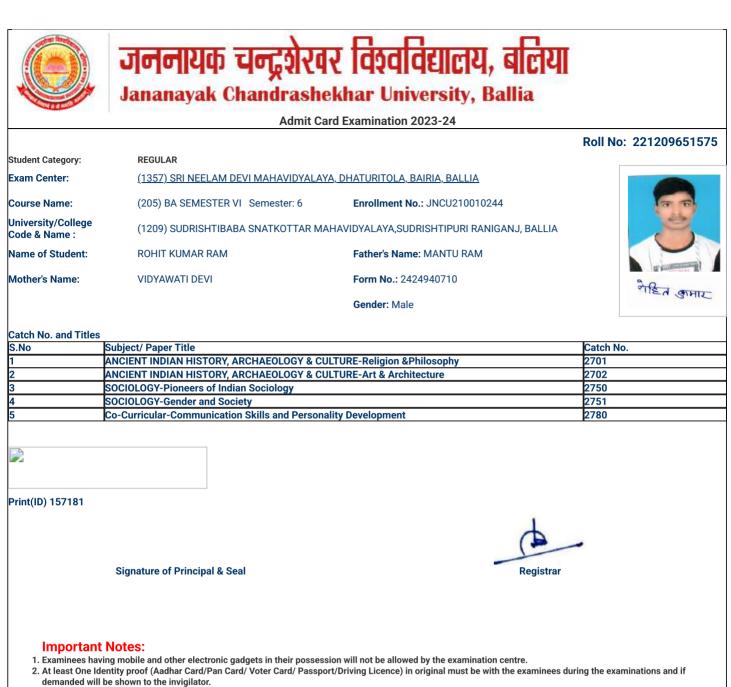

### Roll No: 221209651004

| Student Category:                   | REGULAR                                                                  |                                         |
|-------------------------------------|--------------------------------------------------------------------------|-----------------------------------------|
| Exam Center:                        | <u>(1357) SRI NEELAM DEVI MAHAVIDYALAYA, DHATURITOLA, BAIRIA, BALLIA</u> |                                         |
| Course Name:                        | (205) BA SEMESTER VI Semester: 6                                         | Enrollment No.: JNCU210009673           |
| University/College<br>Code & Name : | (1209) SUDRISHTIBABA SNATKOTTAR MAHAV                                    | IDYALAYA,SUDRISHTIPURI RANIGANJ, BALLIA |
| Name of Student:                    | ABHIJEET KUMAR KHARWAR                                                   | Father's Name: SANJAY KUMAR KHARWAR     |
| Mother's Name:                      | BINDU DEVI                                                               | Form No.: 2424891421                    |
|                                     |                                                                          |                                         |

### Catch No. and Titles

| S.No | Subject/ Paper Title                                           | Catch No. |
|------|----------------------------------------------------------------|-----------|
| 1    | GEOGRAPHY-Remote Sensing and GIS                               |           |
| 2    | GEOGRAPHY-Geography of India                                   | 2715      |
| 3    | GEOGRAPHY-Evolution of Geographical Thoughts                   | 2716      |
| 4    | SOCIOLOGY-Pioneers of Indian Sociology                         | 2750      |
| 5    | SOCIOLOGY-Gender and Society                                   | 2751      |
| 6    | Co-Curricular-Communication Skills and Personality Development | 2780      |
|      |                                                                |           |