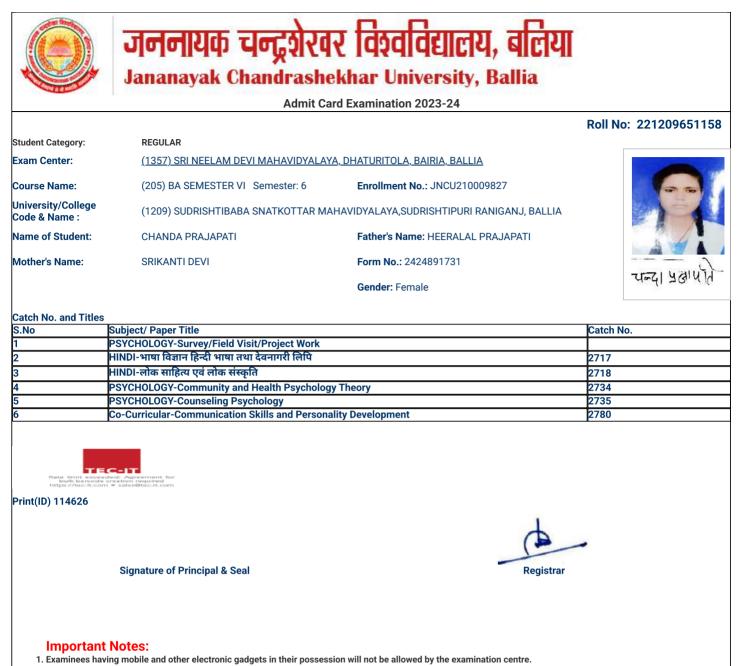

### Roll No: 221209651003

| Student Category:                   | REGULAR                                                                  |                                          |
|-------------------------------------|--------------------------------------------------------------------------|------------------------------------------|
| Exam Center:                        | <u>(1357) SRI NEELAM DEVI MAHAVIDYALAYA, DHATURITOLA, BAIRIA, BALLIA</u> |                                          |
| Course Name:                        | (205) BA SEMESTER VI Semester: 6                                         | Enrollment No.: JNCU210009672            |
| University/College<br>Code & Name : | (1209) SUDRISHTIBABA SNATKOTTAR MAHAV                                    | 'IDYALAYA,SUDRISHTIPURI RANIGANJ, BALLIA |
| Name of Student:                    | ABHAYJEET PANDEY                                                         | Father's Name: MANDRIKA PANDEY           |
| Mother's Name:                      | INDU DEVI                                                                | Form No.: 2424891420                     |
|                                     |                                                                          |                                          |

### Catch No. and Titles

| S.No | Subject/ Paper Title                                           | Catch No. |
|------|----------------------------------------------------------------|-----------|
| 1    | PSYCHOLOGY-Survey/Field Visit/Project Work                     |           |
| 2    | PSYCHOLOGY-Community and Health Psychology Theory              | 2734      |
| 3    | PSYCHOLOGY-Counseling Psychology                               | 2735      |
| 4    | SOCIOLOGY-Pioneers of Indian Sociology                         | 2750      |
| 5    | SOCIOLOGY-Gender and Society                                   | 2751      |
| 6    | Co-Curricular-Communication Skills and Personality Development | 2780      |
|      |                                                                |           |

Gender: Male