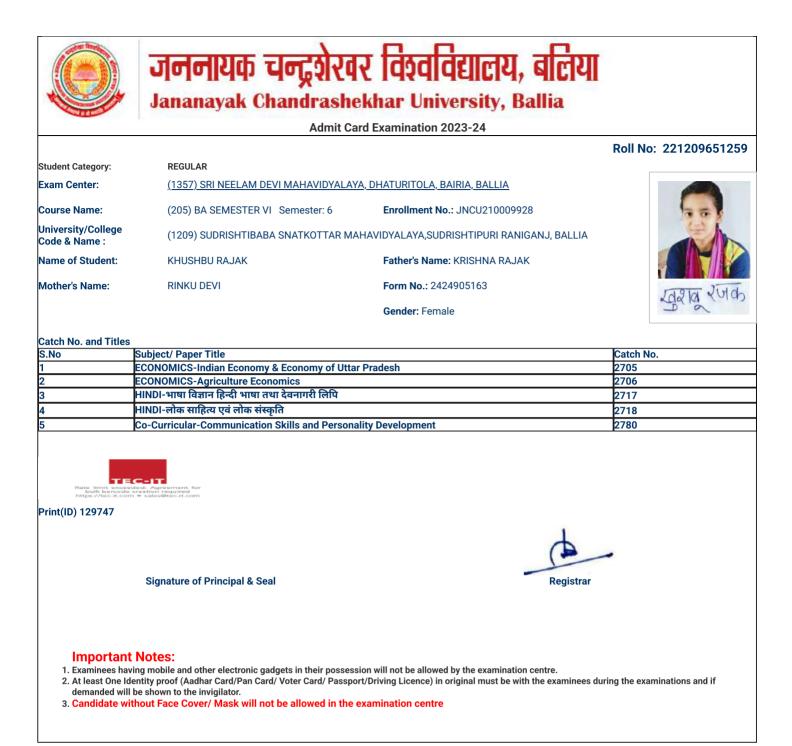

| 2750      |
| 5                    | SOCIOLOGY-Gender and Society                                   | 2751      |
| 6                    | Co-Curricular-Communication Skills and Personality Development | 2780      |
|                      |                                                                |           |



#### Print(ID) 129520

Signature of Principal & Seal



- 1. Examinees having mobile and other electronic gadgets in their possession will not be allowed by the examination centre.
- 2. At least One Identity proof (Aadhar Card/Pan Card/ Voter Card/ Passport/Driving Licence) in original must be with the examinees during the examinations and if demanded will be shown to the invigilator.
- 3. Candidate without Face Cover/ Mask will not be allowed in the examination centre







Admit Card Examination 2023-24

# Roll No: 221209651261

| Student Category:                   | REGULAR                                                                      |                                |
|-------------------------------------|------------------------------------------------------------------------------|--------------------------------|
| Exam Center:                        | <u>(1357) SRI NEELAM DEVI MAHAVIDYALAYA, DHATURITOLA, BAIRIA, BALLIA</u>     |                                |
| Course Name:                        | (205) BA SEMESTER VI Semester: 6                                             | Enroliment No.: JNCU210009930  |
| University/College<br>Code & Name : | (1209) SUDRISHTIBABA SNATKOTTAR MAHAVIDYALAYA,SUDRISHTIPURI RANIGANJ, BALLIA |