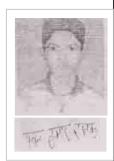

me:                        | (205) BA SEMESTER VI Semester: 6                                             | Enrollment No.: JNCU210010087            |
| University/College<br>Code & Name : | (1209) SUDRISHTIBABA SNATKOTTAR MAHAV                                        | /IDYALAYA,SUDRISHTIPURI RANIGANJ, BALLIA |
| Name of Student:                    | PAWAN KUMAR RAJAK                                                            | Father's Name: CHATHULAL RAJAK           |
| Mother's Name:                      | BINDU DEVI                                                                   | Form No.: 2424933630                     |
|                                     |                                                                              | Gender: Male                             |



| S.No | Subject/ Paper Title                                           | Catch No. |
|------|----------------------------------------------------------------|-----------|
| 1    | GEOGRAPHY-Remote Sensing and GIS                               |           |
| 2    | GEOGRAPHY-Geography of India                                   | 2715      |
| 3    | GEOGRAPHY-Evolution of Geographical Thoughts                   | 2716      |
| 4    | HINDI-भाषा विज्ञान हिन्दी भाषा तथा देवनागरी लिपि               | 2717      |
| 5    | HINDI-लोक साहित्य एवं लोक संस्कृति                             | 2718      |
| 6    | Co-Curricular-Communication Skills and Personality Development | 2780      |

Print(ID) 150564

Registrar

Signature of Principal & Seal

- 1. Examinees having mobile and other electronic