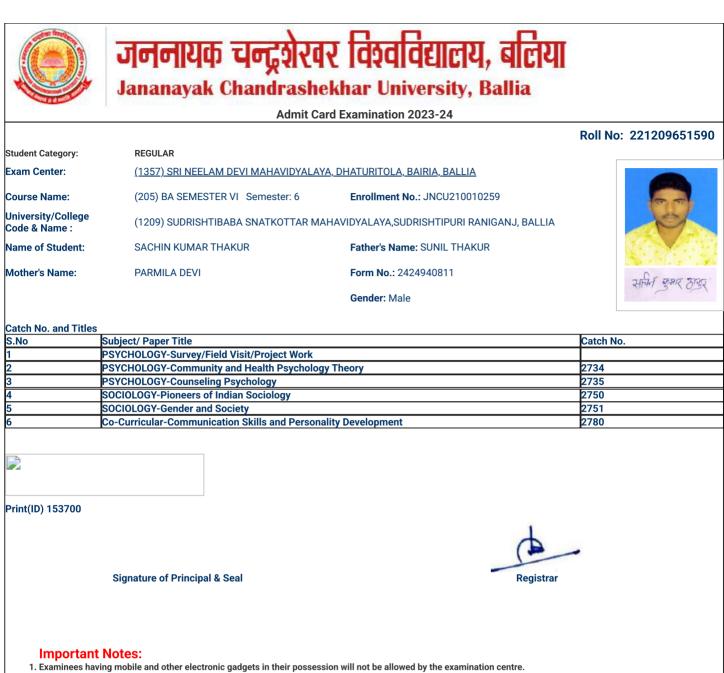

### Roll No: 221209651003

| Student Category:                   | REGULAR                                                                  |                                          |
|-------------------------------------|--------------------------------------------------------------------------|------------------------------------------|
| Exam Center:                        | <u>(1357) SRI NEELAM DEVI MAHAVIDYALAYA, DHATURITOLA, BAIRIA, BALLIA</u> |                                          |
| Course Name:                        | (205) BA SEMESTER VI Semester: 6                                         | Enrollment No.: JNCU210009672            |
| University/College<br>Code & Name : | (1209) SUDRISHTIBABA SNATKOTTAR MAHAV                                    | 'IDYALAYA,SUDRISHTIPURI RANIGANJ, BALLIA |
| Name of Student:                    | ABHAYJEET PANDEY                                                         | Father's Name: MANDRIKA PANDEY           |
| Mother's Name:                      | INDU DEVI                                                                | Form No.: 2424891420                     |
|                                     |                                                                          |                                          |

### Catch No. and Titles

| S.No | Subject/ Paper Title                                           | Catch No. |
|------|----------------------------------------------------------------|-----------|
| 1    | PSYCHOLOGY-Survey/Field Visit/Project Work                     |           |
| 2    | PSYCHOLOGY-Community and Health Psychology Theory              | 2734      |
| 3    | PSYCHOLOGY-Counseling Psychology                               | 2735      |
| 4    | SOCIOLOGY-Pioneers of Indian Sociology                         | 2750      |
| 5    | SOCIOLOGY-Gender and Society                                   | 2751      |
| 6    | Co-Curricular-Communication Skills and Personality Development | 2780      |
|      |                                                                |           |

Gender: Male