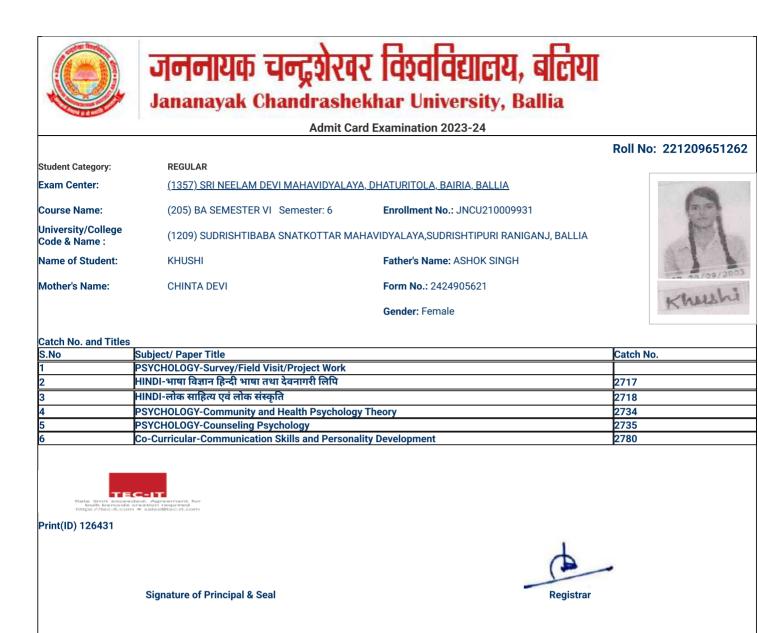

### Roll No: 221209651007

| Student Category:                   | REGULAR                                                                  |                                          |
|-------------------------------------|--------------------------------------------------------------------------|------------------------------------------|
| Exam Center:                        | <u>(1357) SRI NEELAM DEVI MAHAVIDYALAYA, DHATURITOLA, BAIRIA, BALLIA</u> |                                          |
| Course Name:                        | (205) BA SEMESTER VI Semester: 6                                         | Enrollment No.: JNCU210009676            |
| University/College<br>Code & Name : | (1209) SUDRISHTIBABA SNATKOTTAR MAHAV                                    | /IDYALAYA,SUDRISHTIPURI RANIGANJ, BALLIA |
| Name of Student:                    | ABHISHEK KUMAR SAH                                                       | Father's Name: PANNALAL SAH              |
| Mother's Name:                      | JAMUTURI DEVI                                                            | Form No.: 2424891424                     |

### Catch No. and Titles

| S.No | Subject/ Paper Title                                           | Catch No. |
|------|----------------------------------------------------------------|-----------|
| 1    | HINDI-भाषा विज्ञान हिन्दी भाषा तथा देवनागरी लिपि               | 2717      |
| 2    | HINDI-लोक साहित्य एवं लोक संस्कृति                             | 2718      |
| 3    | SOCIOLOGY-Pioneers of Indian Sociology                         | 2750      |
| 4    | SOCIOLOGY-Gender and Society                                   | 2751      |
| 5    | Co-Curricular-Communication Skills and Personality Development | 2780      |
|      |                                                                |           |

Gender: Male

# 221209651007

Print(ID) 117191

Signature of Principal & Seal