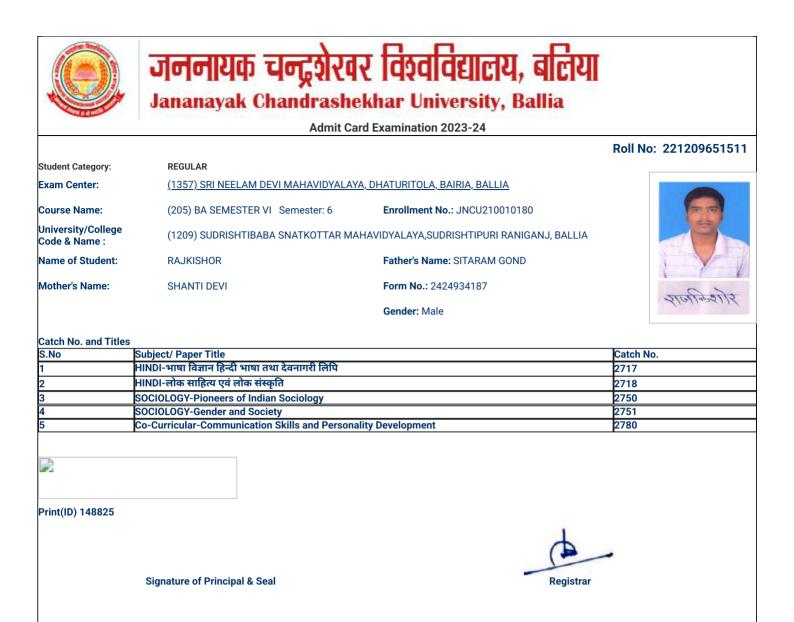

### Roll No: 221209651007

| Student Category:                   | REGULAR                                                                  |                                          |
|-------------------------------------|--------------------------------------------------------------------------|------------------------------------------|
| Exam Center:                        | <u>(1357) SRI NEELAM DEVI MAHAVIDYALAYA, DHATURITOLA, BAIRIA, BALLIA</u> |                                          |
| Course Name:                        | (205) BA SEMESTER VI Semester: 6                                         | Enrollment No.: JNCU210009676            |
| University/College<br>Code & Name : | (1209) SUDRISHTIBABA SNATKOTTAR MAHAV                                    | /IDYALAYA,SUDRISHTIPURI RANIGANJ, BALLIA |
| Name of Student:                    | ABHISHEK KUMAR SAH                                                       | Father's Name: PANNALAL SAH              |
| Mother's Name:                      | JAMUTURI DEVI                                                            | Form No.: 2424891424                     |

### Catch No. and Titles

| S.No | Subject/ Paper Title                                           | Catch No. |
|------|----------------------------------------------------------------|-----------|
| 1    | HINDI-भाषा विज्ञान हिन्दी भाषा तथा देवनागरी लिपि               | 2717      |
| 2    | HINDI-लोक साहित्य एवं लोक संस्कृति                             | 2718      |
| 3    | SOCIOLOGY-Pioneers of Indian Sociology                         | 2750      |
| 4    | SOCIOLOGY-Gender and Society                                   | 2751      |
| 5    | Co-Curricular-Communication Skills and Personality Development | 2780      |
|      |                                                                |           |