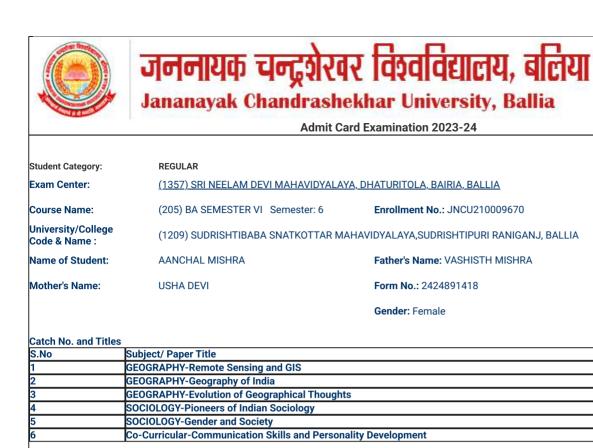

Admit Card Examination 2023-24

### Roll No: 221209651003

| Student Category:                   | REGULAR                                                                  |                                          |
|-------------------------------------|--------------------------------------------------------------------------|------------------------------------------|
| Exam Center:                        | <u>(1357) SRI NEELAM DEVI MAHAVIDYALAYA, DHATURITOLA, BAIRIA, BALLIA</u> |                                          |
| Course Name:                        | (205) BA SEMESTER VI Semester: 6                                         | Enrollment No.: JNCU210009672            |
| University/College<br>Code & Name : | (1209) SUDRISHTIBABA SNATKOTTAR MAHAV                                    | 'IDYALAYA,SUDRISHTIPURI RANIGANJ, BALLIA |
| Name of Student:                    | ABHAYJEET PANDEY                                                         | Father's Name: MANDRIKA PANDEY           |
| Mother's Name:                      | INDU DEVI                                                                | Form No.: 2424891420                     |
|                                     |                                                                          |                                          |

### Catch No. and Titles

| S.No | Subject/ Paper Title                                           | Catch No. |
|------|----------------------------------------------------------------|-----------|
| 1    | PSYCHOLOGY-Survey/Field Visit/Project Work                     |           |
| 2    | PSYCHOLOGY-Community and Health Psychology Theory              | 2734      |
| 3    | PSYCHOLOGY-Counseling Psychology                               | 2735      |
| 4    | SOCIOLOGY-Pioneers of Indian Sociology                         | 2750      |
| 5    | SOCIOLOGY-Gender and Society                                   | 2751      |
| 6    | Co-Curricular-Communication Skills and Personality Development | 2780      |
|      |                                                                |           |

Gender: Male