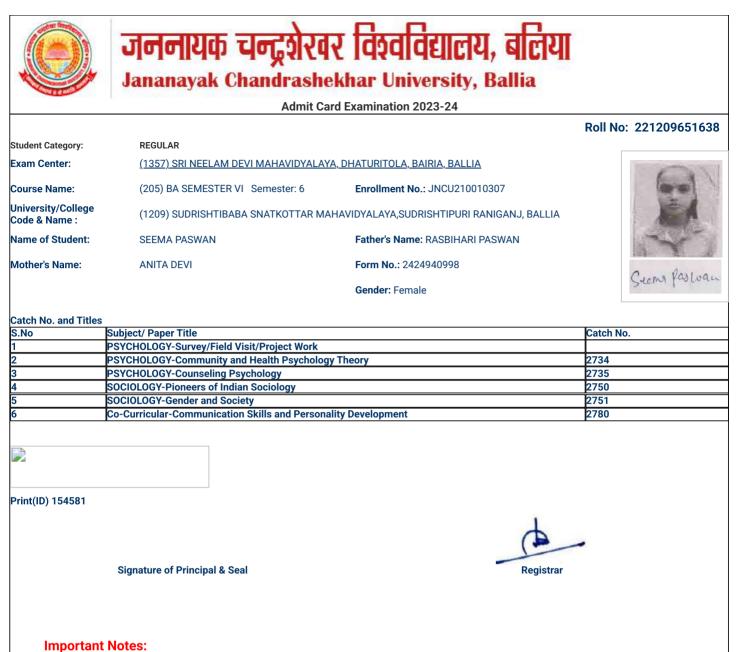

Admit Card Examination 2023-24

### Roll No: 221209651003

| Student Category:                   | REGULAR                                                                  |                                          |
|-------------------------------------|--------------------------------------------------------------------------|------------------------------------------|
| Exam Center:                        | <u>(1357) SRI NEELAM DEVI MAHAVIDYALAYA, DHATURITOLA, BAIRIA, BALLIA</u> |                                          |
| Course Name:                        | (205) BA SEMESTER VI Semester: 6                                         | Enrollment No.: JNCU210009672            |
| University/College<br>Code & Name : | (1209) SUDRISHTIBABA SNATKOTTAR MAHAV                                    | 'IDYALAYA,SUDRISHTIPURI RANIGANJ, BALLIA |
| Name of Student:                    | ABHAYJEET PANDEY                                                         | Father's Name: MANDRIKA PANDEY           |
| Mother's Name:                      | INDU DEVI                                                                | Form No.: 2424891420                     |
|                                     |                                                                          |                                          |

### Catch No. and Titles

| S.No | Subject/ Paper Title                                           | Catch No. |
|------|----------------------------------------------------------------|-----------|
| 1    | PSYCHOLOGY-Survey/Field Visit/Project Work                     |           |
| 2    | PSYCHOLOGY-Community and Health Psychology Theory              | 2734      |
| 3    | PSYCHOLOGY-Counseling Psychology                               | 2735      |
| 4    | SOCIOLOGY-Pioneers of Indian Sociology                         | 2750      |
| 5    | SOCIOLOGY-Gender and Society                                   | 2751      |
| 6    | Co-Curricular-Communication Skills and Personality Development | 2780      |
|      |                                                                |           |

Gender: Male