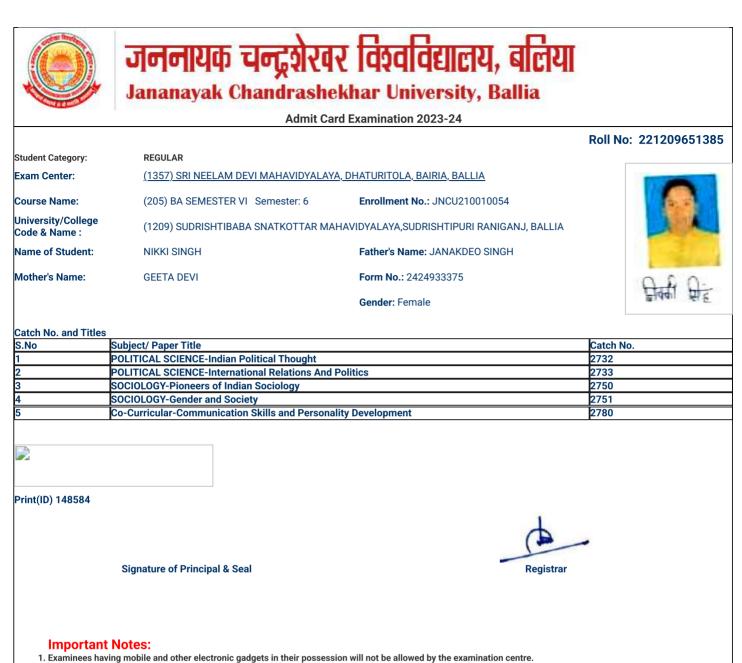

Admit Card Examination 2023-24

### Roll No: 221209651003

| Student Category:                   | REGULAR                                                                  |                                          |
|-------------------------------------|--------------------------------------------------------------------------|------------------------------------------|
| Exam Center:                        | <u>(1357) SRI NEELAM DEVI MAHAVIDYALAYA, DHATURITOLA, BAIRIA, BALLIA</u> |                                          |
| Course Name:                        | (205) BA SEMESTER VI Semester: 6                                         | Enrollment No.: JNCU210009672            |
| University/College<br>Code & Name : | (1209) SUDRISHTIBABA SNATKOTTAR MAHAV                                    | 'IDYALAYA,SUDRISHTIPURI RANIGANJ, BALLIA |
| Name of Student:                    | ABHAYJEET PANDEY                                                         | Father's Name: MANDRIKA PANDEY           |
| Mother's Name:                      | INDU DEVI                                                                | Form No.: 2424891420                     |
|                                     |                                                                          |                                          |

### Catch No. and Titles

| S.No | Subject/ Paper Title                                           | Catch No. |
|------|----------------------------------------------------------------|-----------|
| 1    | PSYCHOLOGY-Survey/Field Visit/Project Work                     |           |
| 2    | PSYCHOLOGY-Community and Health Psychology Theory              | 2734      |
| 3    | PSYCHOLOGY-Counseling Psychology                               | 2735      |
| 4    | SOCIOLOGY-Pioneers of Indian Sociology                         | 2750      |
| 5    | SOCIOLOGY-Gender and Society                                   | 2751      |
| 6    | Co-Curricular-Communication Skills and Personality Development | 2780      |
|      |                                                                |           |

Gender: Male

# 

Print(ID) 119087

Signature of Principal & Seal

- 1. Examinees having mobile and other electronic gadgets in their possession will not be allowed by the examination centre.
- 2. At least One Identity proof (Aadhar Card/Pan Card/ Voter Card/ Passport/Driving Licence) in original must be with the examinees during the examinations and if demanded will be shown to the invigilator.
- 3. Candidate without Face Cover/ Mask will not be allowed in the examination centre