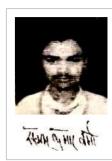

|
| Course Name:                        | (205) BA SEMESTER VI Semester: 6                                  | Enrollment No.: JNCU210010301            |
| University/College<br>Code & Name : | (1209) SUDRISHTIBABA SNATKOTTAR MAHA                              | /IDYALAYA,SUDRISHTIPURI RANIGANJ, BALLIA |
| Name of Student:                    | SATYAM KUMAR VERMA                                                | Father's Name: AHOK VERMA                |
| Mother's Name:                      | KALAWATI DEVI                                                     | Form No.: 2424940979                     |
|                                     |                                                                   | Gender: Male                             |



| S.No | Subject/ Paper Title                                           | Catch No. |
|------|----------------------------------------------------------------|-----------|
| 1    | HINDI-भाषा विज्ञान हिन्दी भाषा तथा देवनागरी लिपि               | 2717      |
| 2    | HINDI-लोक साहित्य एवं लोक संस्कृति                             | 2718      |
| 3    | SOCIOLOGY-Pioneers of Indian Sociology                         | 2750      |
| 4    | SOCIOLOGY-Gender and Society                                   | 2751      |
| 5    | Co-Curricular-Communication Skills and Personality Development | 2780      |

#### Print(ID) 154548

Signature of Principal & Seal



#### **Important Notes:**

1. Examinees having mobile and other electronic gadgets in their possession will not be allowed by the examinati