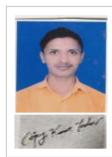

### Roll No: 221209651025

| Sti | udent Category:                   | REGULAR                                         |                                         |
|-----|-----------------------------------|-------------------------------------------------|-----------------------------------------|
| Ex  | am Center:                        | <u>(1357) SRI NEELAM DEVI MAHAVIDYALAYA, DH</u> | <u>HATURITOLA, BAIRIA, BALLIA</u>       |
| Co  | ourse Name:                       | (205) BA SEMESTER VI Semester: 6                | Enrollment No.: JNCU210009694           |
|     | niversity/College<br>ode & Name : | (1209) SUDRISHTIBABA SNATKOTTAR MAHAV           | IDYALAYA,SUDRISHTIPURI RANIGANJ, BALLIA |
| Na  | ame of Student:                   | AJAY KUMAR YADAV                                | Father's Name: MUNNA YADAV              |
| м   | other's Name:                     | MURAT DEVI                                      | Form No.: 2424891487                    |