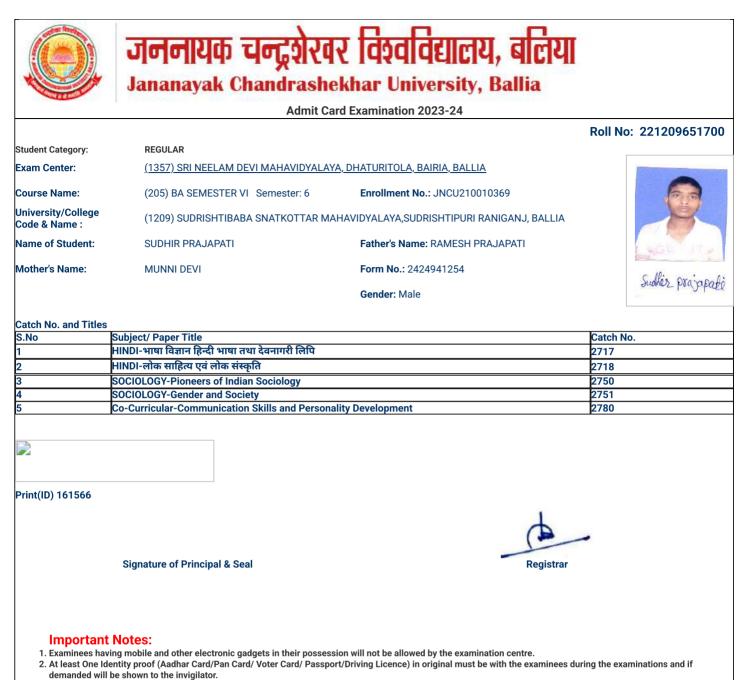

### Roll No: 221209651007

| Student Category:                   | REGULAR                                                                  |                                          |
|-------------------------------------|--------------------------------------------------------------------------|------------------------------------------|
| Exam Center:                        | <u>(1357) SRI NEELAM DEVI MAHAVIDYALAYA, DHATURITOLA, BAIRIA, BALLIA</u> |                                          |
| Course Name:                        | (205) BA SEMESTER VI Semester: 6                                         | Enrollment No.: JNCU210009676            |
| University/College<br>Code & Name : | (1209) SUDRISHTIBABA SNATKOTTAR MAHAV                                    | /IDYALAYA,SUDRISHTIPURI RANIGANJ, BALLIA |
| Name of Student:                    | ABHISHEK KUMAR SAH                                                       | Father's Name: PANNALAL SAH              |
| Mother's Name:                      | JAMUTURI DEVI                                                            | Form No.: 2424891424                     |

### Catch No. and Titles

| S.No | Subject/ Paper Title                                           | Catch No. |
|------|----------------------------------------------------------------|-----------|
| 1    | HINDI-भाषा विज्ञान हिन्दी भाषा तथा देवनागरी लिपि               | 2717      |
| 2    | HINDI-लोक साहित्य एवं लोक संस्कृति                             | 2718      |
| 3    | SOCIOLOGY-Pioneers of Indian Sociology                         | 2750      |
| 4    | SOCIOLOGY-Gender and Society                                   | 2751      |
| 5    | Co-Curricular-Communication Skills and Personality Development | 2780      |
|      |                                                                |           |

Gender: Male

# 221209651007

Print(ID) 117191

Signature of Principal & Seal