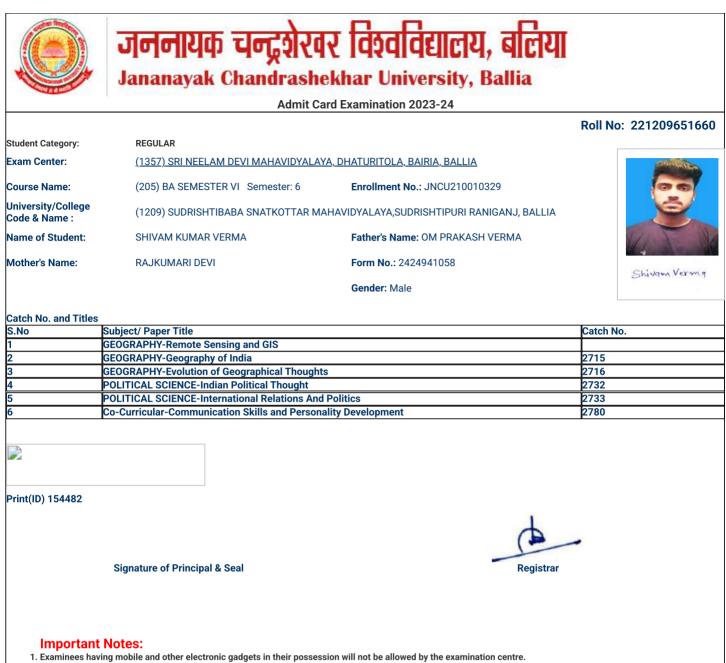

: GANGA SAGAR SONI Mother's Name: VIJAY LAKHMI DEVI Form No.: 2424941053 Shivam Soni Gender: Male

# Catch No. and TitlesS.NoSubject/ Paper TitleCatch No.1HINDI-भाषा विज्ञान हिन्दी भाषा तथा देवनागरी लिपि27172HINDI-लोक साहित्य एवं लोक संस्कृति27183SOCIOLOGY-Pioneers of Indian Sociology27504SOCIOLOGY-Gender and Society27515Co-Curricular-Communication Skills and Personality Development2780

#### Print(ID) 154616

Signature of Principal & Seal



**Important Notes:** 

1. Examinees having mobile and other electronic gadgets in their possession will not be allowed by the examination centre.

2. At least One Identity proof (Aadhar Card/Pan Card/ Voter Card/ Passport/Driving Licence) in original must be with the examinees during the examinations and if demanded will be shown to the invigilator.



- 2. At least One Identity proof (Aadhar Card/Pan Card/ Voter Card/ Passport/Driving Licence) in original must be with the examinees during the examinations and if demanded will be shown to the invigilator.
- 3. Candidate without Face Cover/ Mask will not be allowed in the examination centre



Student Category: Exam Center:

Course Name:

Code & Name : Name of Student:

Mother's Name:

University/College

## जननायक चन्द्रशेरवर विश्वविद्यालय, बलिया Jananayak Chandrashekhar University, Ballia

Admit Card Examination 2023-24

#### Roll No: 221209651661 (1357) SRI NEELAM DEVI MAHAVIDYALAYA, DHATURITOLA, BAIRIA, BALLIA (205) BA SEMESTER VI Semester: 6 Enrollment No.: JNCU210010330

(1209) SUDRISHTIBABA SNATKOTTAR MAHAVIDYALAYA, SUDRISHTIPURI RANIGANJ, BALLIA

SHIVAM MAURYA

REGULAR

SIMANTI