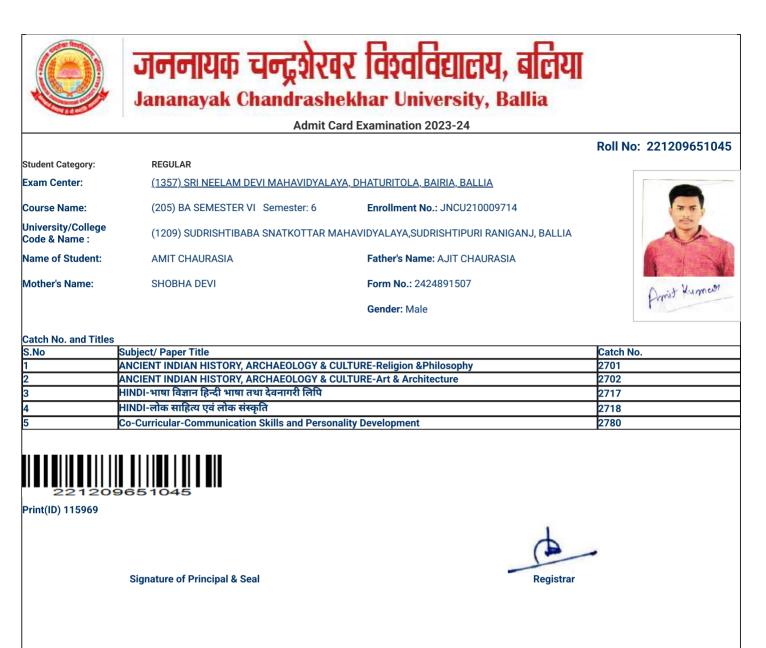

### Roll No: 221209651044

| Student Category:                   | REGULAR                                                                  |                                            |
|-------------------------------------|--------------------------------------------------------------------------|--------------------------------------------|
| Exam Center:                        | <u>(1357) SRI NEELAM DEVI MAHAVIDYALAYA, DHATURITOLA, BAIRIA, BALLIA</u> |                                            |
| Course Name:                        | (205) BA SEMESTER VI Semester: 6                                         | Enrollment No.: JNCU210009713              |
| University/College<br>Code & Name : | (1209) SUDRISHTIBABA SNATKOTTAR MA                                       | HAVIDYALAYA,SUDRISHTIPURI RANIGANJ, BALLIA |
| Name of Student:                    | AMINA KHATUN                                                             | Father's Name: MD FIROJ ANSARI             |
| Mother's Name:                      | HASMUN BEGAM                                                             | Form No.: 2424891506                       |
|                                     |                                                                          | Gender: Female                             |

### Catch No. and Titles

| S.No | Subject/ Paper Title                                           | Catch No. |  |
|------|----------------------------------------------------------------|-----------|--|
| 1    | HINDI-भाषा विज्ञान हिन्दी भाषा तथा देवनागरी लिपि               | 2717      |  |
| 2    | HINDI-लोक साहित्य एवं लोक संस्कृति                             | 2718      |  |
| 3    | SOCIOLOGY-Pioneers of Indian Sociology                         | 2750      |  |
| 4    | SOCIOLOGY-Gender and Society                                   | 2751      |  |
| 5    | Co-Curricular-Communication Skills and Personality Development | 2780      |  |
|      |                                                                |           |  |

# 221209651044

Print(ID) 114150

Signature of Principal & Seal