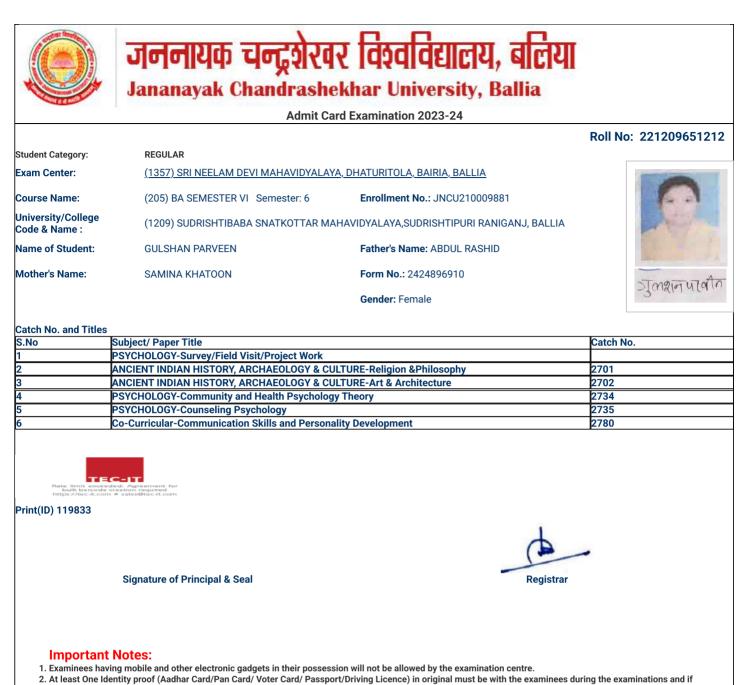

Admit Card Examination 2023-24

### Roll No: 221209651003

| Student Category:                   | REGULAR                                                                  |                                          |
|-------------------------------------|--------------------------------------------------------------------------|------------------------------------------|
| Exam Center:                        | <u>(1357) SRI NEELAM DEVI MAHAVIDYALAYA, DHATURITOLA, BAIRIA, BALLIA</u> |                                          |
| Course Name:                        | (205) BA SEMESTER VI Semester: 6                                         | Enrollment No.: JNCU210009672            |
| University/College<br>Code & Name : | (1209) SUDRISHTIBABA SNATKOTTAR MAHAV                                    | 'IDYALAYA,SUDRISHTIPURI RANIGANJ, BALLIA |
| Name of Student:                    | ABHAYJEET PANDEY                                                         | Father's Name: MANDRIKA PANDEY           |
| Mother's Name:                      | INDU DEVI                                                                | Form No.: 2424891420                     |
|                                     |                                                                          |                                          |

### Catch No. and Titles

| S.No | Subject/ Paper Title                                           | Catch No. |
|------|----------------------------------------------------------------|-----------|
| 1    | PSYCHOLOGY-Survey/Field Visit/Project Work                     |           |
| 2    | PSYCHOLOGY-Community and Health Psychology Theory              | 2734      |
| 3    | PSYCHOLOGY-Counseling Psychology                               | 2735      |
| 4    | SOCIOLOGY-Pioneers of Indian Sociology                         | 2750      |
| 5    | SOCIOLOGY-Gender and Society                                   | 2751      |
| 6    | Co-Curricular-Communication Skills and Personality Development | 2780      |
|      |                                                                |           |

Gender: Male