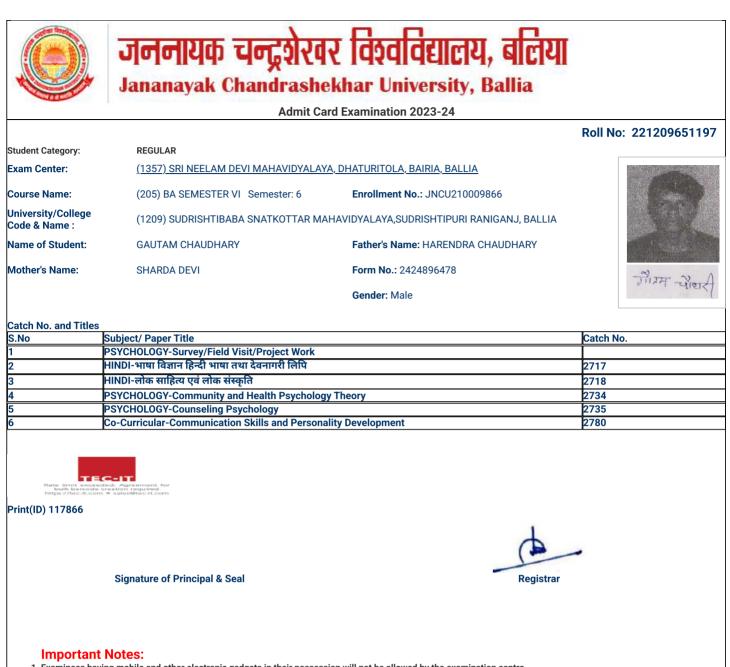

### Roll No: 221209651003

| Student Category:                   | REGULAR                                                                  |                                          |
|-------------------------------------|--------------------------------------------------------------------------|------------------------------------------|
| Exam Center:                        | <u>(1357) SRI NEELAM DEVI MAHAVIDYALAYA, DHATURITOLA, BAIRIA, BALLIA</u> |                                          |
| Course Name:                        | (205) BA SEMESTER VI Semester: 6                                         | Enrollment No.: JNCU210009672            |
| University/College<br>Code & Name : | (1209) SUDRISHTIBABA SNATKOTTAR MAHAV                                    | 'IDYALAYA,SUDRISHTIPURI RANIGANJ, BALLIA |
| Name of Student:                    | ABHAYJEET PANDEY                                                         | Father's Name: MANDRIKA PANDEY           |
| Mother's Name:                      | INDU DEVI                                                                | Form No.: 2424891420                     |
|                                     |                                                                          |                                          |

### Catch No. and Titles

| S.No | Subject/ Paper Title                                           | Catch No. |
|------|----------------------------------------------------------------|-----------|
| 1    | PSYCHOLOGY-Survey/Field Visit/Project Work                     |           |
| 2    | PSYCHOLOGY-Community and Health Psychology Theory              | 2734      |
| 3    | PSYCHOLOGY-Counseling Psychology                               | 2735      |
| 4    | SOCIOLOGY-Pioneers of Indian Sociology                         | 2750      |
| 5    | SOCIOLOGY-Gender and Society                                   | 2751      |
| 6    | Co-Curricular-Communication Skills and Personality Development | 2780      |
|      |                                                                |           |

Gender: Male