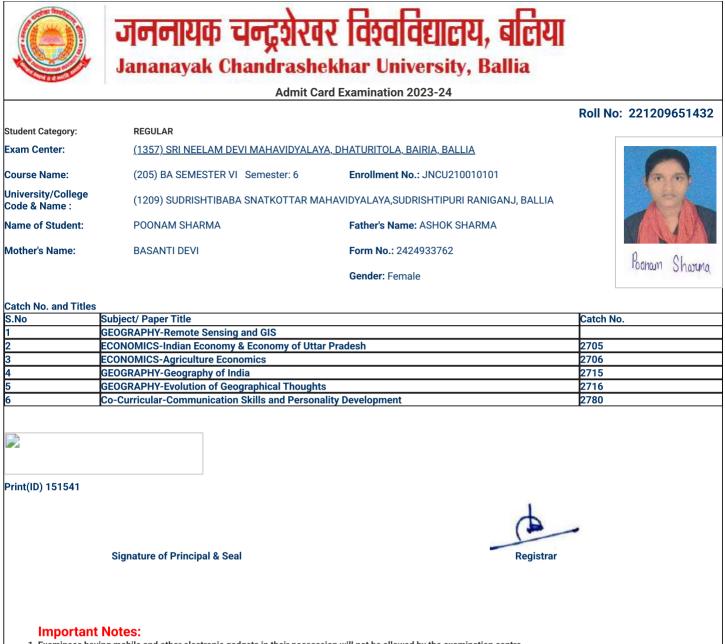

### Roll No: 221209651003

| Student Category:                   | REGULAR                                                                  |                                          |
|-------------------------------------|--------------------------------------------------------------------------|------------------------------------------|
| Exam Center:                        | <u>(1357) SRI NEELAM DEVI MAHAVIDYALAYA, DHATURITOLA, BAIRIA, BALLIA</u> |                                          |
| Course Name:                        | (205) BA SEMESTER VI Semester: 6                                         | Enrollment No.: JNCU210009672            |
| University/College<br>Code & Name : | (1209) SUDRISHTIBABA SNATKOTTAR MAHAV                                    | 'IDYALAYA,SUDRISHTIPURI RANIGANJ, BALLIA |
| Name of Student:                    | ABHAYJEET PANDEY                                                         | Father's Name: MANDRIKA PANDEY           |
| Mother's Name:                      | INDU DEVI                                                                | Form No.: 2424891420                     |
|                                     |                                                                          |                                          |