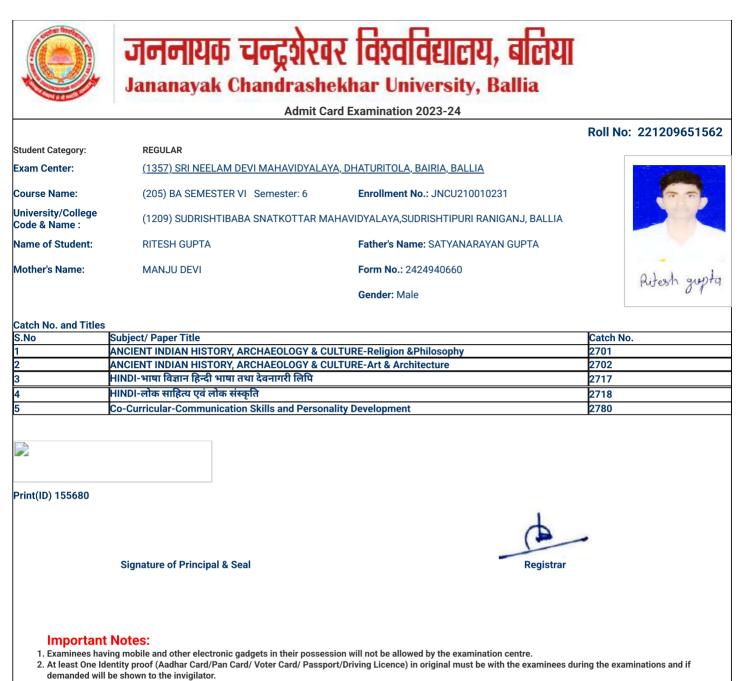

### Roll No: 221209651003

| Student Category:                   | REGULAR                                                                  |                                          |
|-------------------------------------|--------------------------------------------------------------------------|------------------------------------------|
| Exam Center:                        | <u>(1357) SRI NEELAM DEVI MAHAVIDYALAYA, DHATURITOLA, BAIRIA, BALLIA</u> |                                          |
| Course Name:                        | (205) BA SEMESTER VI Semester: 6                                         | Enrollment No.: JNCU210009672            |
| University/College<br>Code & Name : | (1209) SUDRISHTIBABA SNATKOTTAR MAHAV                                    | 'IDYALAYA,SUDRISHTIPURI RANIGANJ, BALLIA |
| Name of Student:                    | ABHAYJEET PANDEY                                                         | Father's Name: MANDRIKA PANDEY           |
| Mother's Name:                      | INDU DEVI                                                                | Form No.: 2424891420                     |
|                                     |                                                                          |                                          |

### Catch No. and Titles

| S.No | Subject/ Paper Title                                           | Catch No. |
|------|----------------------------------------------------------------|-----------|
| 1    | PSYCHOLOGY-Survey/Field Visit/Project Work                     |           |
| 2    | PSYCHOLOGY-Community and Health Psychology Theory              | 2734      |
| 3    | PSYCHOLOGY-Counseling Psychology                               | 2735      |
| 4    | SOCIOLOGY-Pioneers of Indian Sociology                         | 2750      |
| 5    | SOCIOLOGY-Gender and Society                                   | 2751      |
| 6    | Co-Curricular-Communication Skills and Personality Development | 2780      |
|      |                                                                |           |

Gender: Male