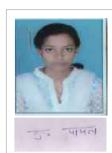

### Roll No: 221209651003

| Student Category:                   | REGULAR                                                                  |                                          |
|-------------------------------------|--------------------------------------------------------------------------|------------------------------------------|
| Exam Center:                        | <u>(1357) SRI NEELAM DEVI MAHAVIDYALAYA, DHATURITOLA, BAIRIA, BALLIA</u> |                                          |
| Course Name:                        | (205) BA SEMESTER VI Semester: 6                                         | Enrollment No.: JNCU210009672            |
| University/College<br>Code & Name : | (1209) SUDRISHTIBABA SNATKOTTAR MAHAV                                    | 'IDYALAYA,SUDRISHTIPURI RANIGANJ, BALLIA |
| Name of Student:                    | ABHAYJEET PANDEY                                                         | Father's Name: MANDRIKA PANDEY           |
| Mother's Name:                      | INDU DEVI                                                                | Form No.: 2424891420                     |
|                                     |                                                                          |                                          |