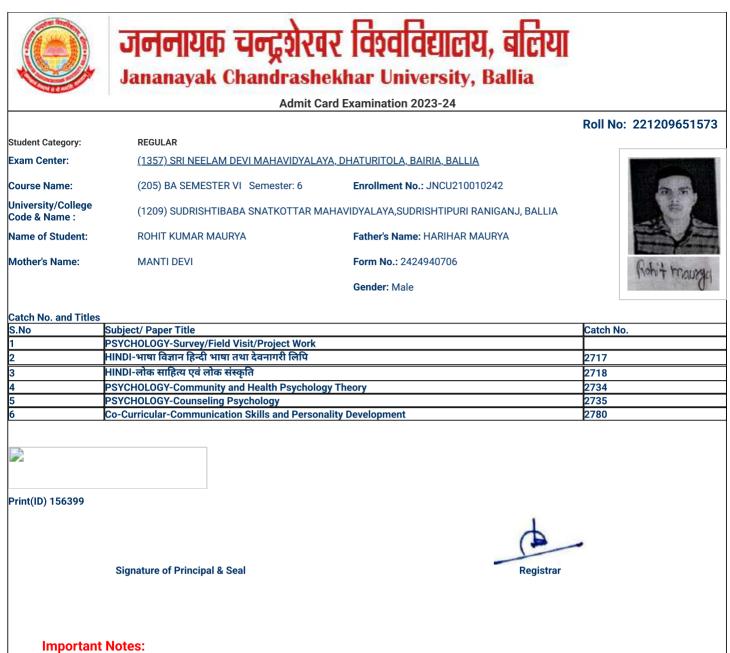

### Roll No: 221209651003

| Student Category:                   | REGULAR                                                                  |                                          |
|-------------------------------------|--------------------------------------------------------------------------|------------------------------------------|
| Exam Center:                        | <u>(1357) SRI NEELAM DEVI MAHAVIDYALAYA, DHATURITOLA, BAIRIA, BALLIA</u> |                                          |
| Course Name:                        | (205) BA SEMESTER VI Semester: 6                                         | Enrollment No.: JNCU210009672            |
| University/College<br>Code & Name : | (1209) SUDRISHTIBABA SNATKOTTAR MAHAV                                    | 'IDYALAYA,SUDRISHTIPURI RANIGANJ, BALLIA |
| Name of Student:                    | ABHAYJEET PANDEY                                                         | Father's Name: MANDRIKA PANDEY           |
| Mother's Name:                      | INDU DEVI                                                                | Form No.: 2424891420                     |
|                                     |                                                                          |                                          |

### Catch No. and Titles

| S.No | Subject/ Paper Title                                           | Catch No. |
|------|----------------------------------------------------------------|-----------|
| 1    | PSYCHOLOGY-Survey/Field Visit/Project Work                     |           |
| 2    | PSYCHOLOGY-Community and Health Psychology Theory              | 2734      |
| 3    | PSYCHOLOGY-Counseling Psychology                               | 2735      |
| 4    | SOCIOLOGY-Pioneers of Indian Sociology                         | 2750      |
| 5    | SOCIOLOGY-Gender and Society                                   | 2751      |
| 6    | Co-Curricular-Communication Skills and Personality Development | 2780      |
|      |                                                                |           |

Gender: Male