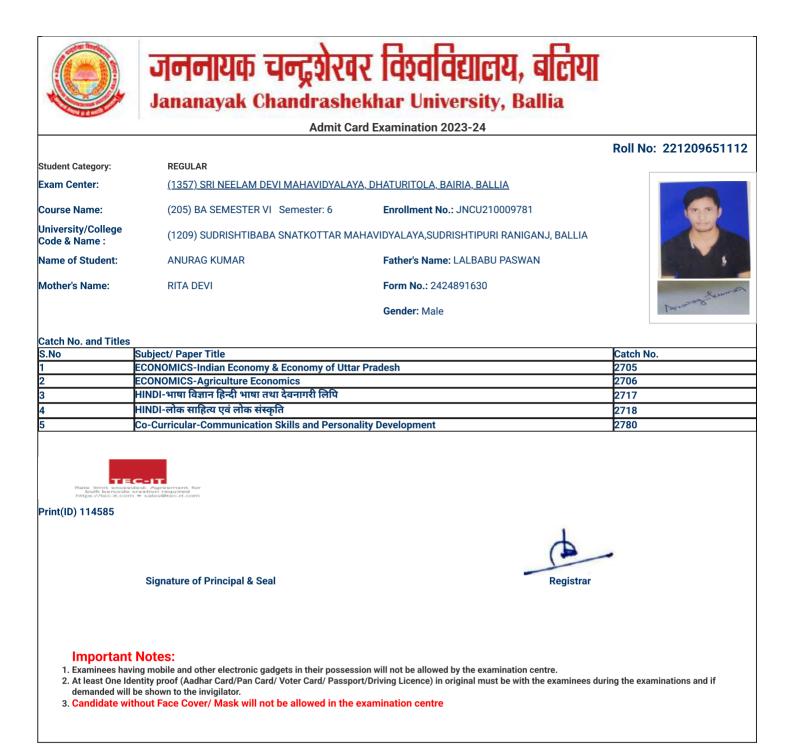

### Roll No: 221209651007

| Student Category:                   | REGULAR                                                                  |                                          |
|-------------------------------------|--------------------------------------------------------------------------|------------------------------------------|
| Exam Center:                        | <u>(1357) SRI NEELAM DEVI MAHAVIDYALAYA, DHATURITOLA, BAIRIA, BALLIA</u> |                                          |
| Course Name:                        | (205) BA SEMESTER VI Semester: 6                                         | Enrollment No.: JNCU210009676            |
| University/College<br>Code & Name : | (1209) SUDRISHTIBABA SNATKOTTAR MAHAV                                    | /IDYALAYA,SUDRISHTIPURI RANIGANJ, BALLIA |
| Name of Student:                    | ABHISHEK KUMAR SAH                                                       | Father's Name: PANNALAL SAH              |
| Mother's Name:                      | JAMUTURI DEVI                                                            | Form No.: 2424891424                     |

### Catch No. and Titles

| S.No | Subject/ Paper Title                                           | Catch No. |
|------|----------------------------------------------------------------|-----------|
| 1    | HINDI-भाषा विज्ञान हिन्दी भाषा तथा देवनागरी लिपि               | 2717      |
| 2    | HINDI-लोक साहित्य एवं लोक संस्कृति                             | 2718      |
| 3    | SOCIOLOGY-Pioneers of Indian Sociology                         | 2750      |
| 4    | SOCIOLOGY-Gender and Society                                   | 2751      |
| 5    | Co-Curricular-Communication Skills and Personality Development | 2780      |
|      |                                                                |           |

Gender: Male

# 221209651007

Print(ID) 117191

Signature of Principal & Seal