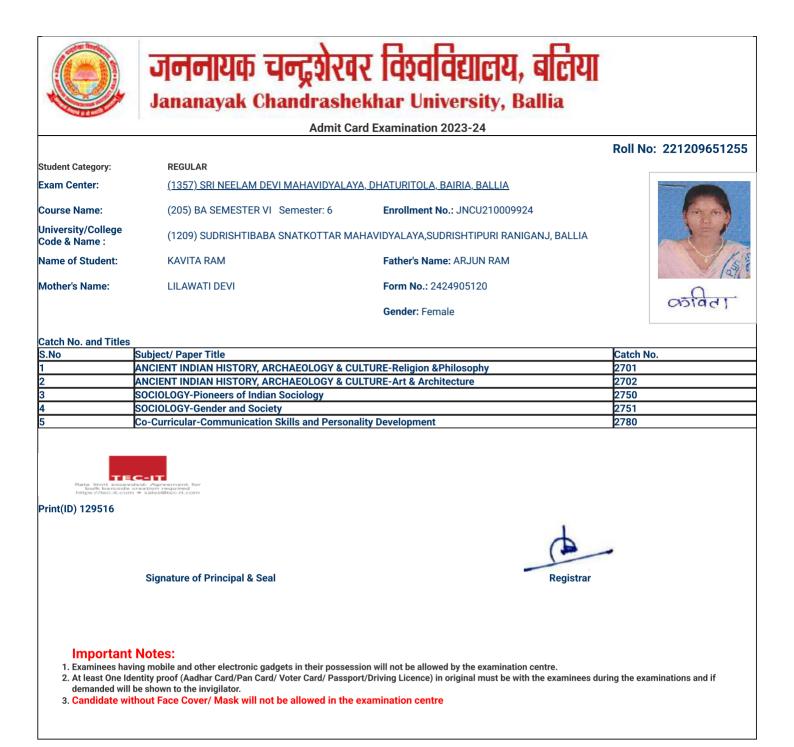

### Roll No: 221209651004

| Student Category:                   | REGULAR                                                                  |                                         |
|-------------------------------------|--------------------------------------------------------------------------|-----------------------------------------|
| Exam Center:                        | <u>(1357) SRI NEELAM DEVI MAHAVIDYALAYA, DHATURITOLA, BAIRIA, BALLIA</u> |                                         |
| Course Name:                        | (205) BA SEMESTER VI Semester: 6                                         | Enrollment No.: JNCU210009673           |
| University/College<br>Code & Name : | (1209) SUDRISHTIBABA SNATKOTTAR MAHAV                                    | IDYALAYA,SUDRISHTIPURI RANIGANJ, BALLIA |
| Name of Student:                    | ABHIJEET KUMAR KHARWAR                                                   | Father's Name: SANJAY KUMAR KHARWAR     |
| Mother's Name:                      | BINDU DEVI                                                               | Form No.: 2424891421                    |
|                                     |                                                                          |                                         |

### Catch No. and Titles

| S.No | Subject/ Paper Title                                           | Catch No. |
|------|----------------------------------------------------------------|-----------|
| 1    | GEOGRAPHY-Remote Sensing and GIS                               |           |
| 2    | GEOGRAPHY-Geography of India                                   | 2715      |
| 3    | GEOGRAPHY-Evolution of Geographical Thoughts                   | 2716      |
| 4    | SOCIOLOGY-Pioneers of Indian Sociology                         | 2750      |
| 5    | SOCIOLOGY-Gender and Society                                   | 2751      |
| 6    | Co-Curricular-Communication Skills and Personality Development | 2780      |
|      |                                                                |           |

# 221209651004

Print(ID) 117236

Signature of Principal & Seal

- 1. Examinees having mobile and other electronic gadgets in their possession will not be allowed by the examination centre.
- 2. At least One Identity proof (Aadhar Card/Pan Card/ Voter Card/ Passport/Driving Licence) in original must be with the examinees during the examinations and if demanded will be shown to the invigilator.
- 3. Candidate without Face Cover/ Mask will not be allowed in the examination centre