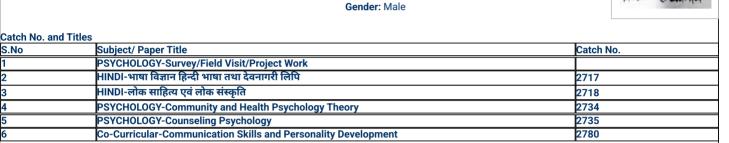

### Catch No. and Titles

| S.No | Subject/ Paper Title                                           | Catch No. |
|------|----------------------------------------------------------------|-----------|
| 1    | PSYCHOLOGY-Survey/Field Visit/Project Work                     |           |
| 2    | PSYCHOLOGY-Community and Health Psychology Theory              | 2734      |
| 3    | PSYCHOLOGY-Counseling Psychology                               | 2735      |
| 4    | SOCIOLOGY-Pioneers of Indian Sociology                         | 2750      |
| 5    | SOCIOLOGY-Gender and Society                                   | 2751      |
| 6    | Co-Curricular-Communication Skills and Personality Development | 2780      |
|      |                                                                |           |

Gender: Male