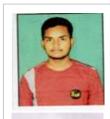

### Roll No: 221209651003

| Student Category:                   | REGULAR                                                                  |                                          |
|-------------------------------------|--------------------------------------------------------------------------|------------------------------------------|
| Exam Center:                        | <u>(1357) SRI NEELAM DEVI MAHAVIDYALAYA, DHATURITOLA, BAIRIA, BALLIA</u> |                                          |
| Course Name:                        | (205) BA SEMESTER VI Semester: 6                                         | Enrollment No.: JNCU210009672            |
| University/College<br>Code & Name : | (1209) SUDRISHTIBABA SNATKOTTAR MAHAV                                    | 'IDYALAYA,SUDRISHTIPURI RANIGANJ, BALLIA |
| Name of Student:                    | ABHAYJEET PANDEY                                                         | Father's Name: MANDRIKA PANDEY           |
| Mother's Name:                      | INDU DEVI                                                                | Form No.: 2424891420                     |
|                                     |                                                                          |                                          |

Gender: Male