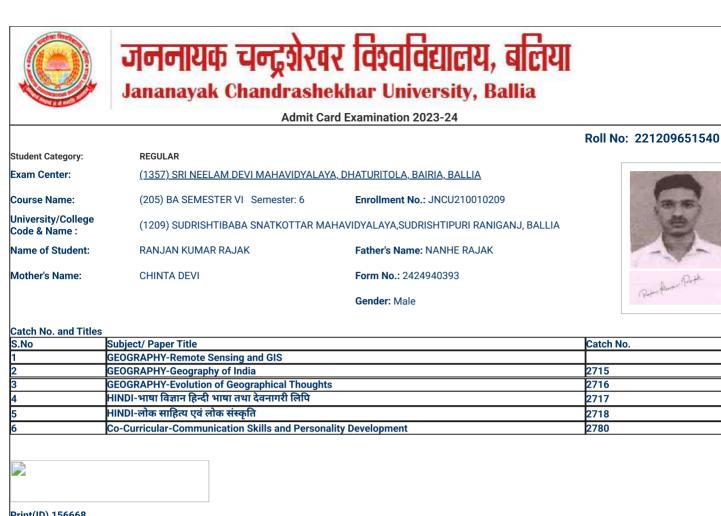

Admit Card Examination 2023-24

### Roll No: 221209651003

| Student Category:                   | REGULAR                                                                  |                                          |
|-------------------------------------|--------------------------------------------------------------------------|------------------------------------------|
| Exam Center:                        | <u>(1357) SRI NEELAM DEVI MAHAVIDYALAYA, DHATURITOLA, BAIRIA, BALLIA</u> |                                          |
| Course Name:                        | (205) BA SEMESTER VI Semester: 6                                         | Enrollment No.: JNCU210009672            |
| University/College<br>Code & Name : | (1209) SUDRISHTIBABA SNATKOTTAR MAHAV                                    | 'IDYALAYA,SUDRISHTIPURI RANIGANJ, BALLIA |
| Name of Student:                    | ABHAYJEET PANDEY                                                         | Father's Name: MANDRIKA PANDEY           |
| Mother's Name:                      | INDU DEVI                                                                | Form No.: 2424891420                     |
|                                     |                                                                          |                                          |

### Catch No. and Titles

| S.No | Subject/ Paper Title                                           | Catch No. |
|------|----------------------------------------------------------------|-----------|
| 1    | PSYCHOLOGY-Survey/Field Visit/Project Work                     |           |
| 2    | PSYCHOLOGY-Community and Health Psychology Theory              | 2734      |
| 3    | PSYCHOLOGY-Counseling Psychology                               | 2735      |
| 4    | SOCIOLOGY-Pioneers of Indian Sociology                         | 2750      |
| 5    | SOCIOLOGY-Gender and Society                                   | 2751      |
| 6    | Co-Curricular-Communication Skills and Personality Development | 2780      |
|      |                                                                |           |

Gender: Male